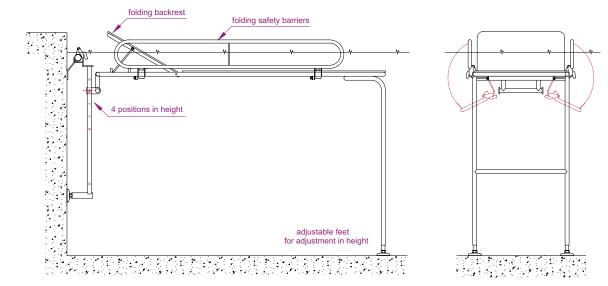

#### **DESCRIPTION:**

This table is intended to be immersed in a swimming pool of rehabilitation. It has a height adjustment and an adjustable back. It adapts on the handrail of the pool.

#### FEATURES :

- Frame in Ø25mm stainless steel tube (316L).
- Platform and back in polypropylen.
- Folding safety barriers in stainless steel (316L) with automatic safety closings.
- Handrail fixing device, accessible since the edge from the pool and compatible with the 6012.00 pool seat.
- 2 adjustable feet
- Do not require any transformation of the pool.

It is advisable however to check if fixings of the handrail are ready to support the weight of the apparatus and the patient at the time of the exercises. This equipment cannot be used if the basin is empty

#### **DIMENSIONS:**

• Longueur: 180cm • Largeur: 60cm Height: to define according to the depth of the basin.

REVAL - ZA Fief des Prises - Usseau 17220 Ste Soulle / La Rochelle Tél. +33(0)5 46 42 04 16 www.groupe-reval.com