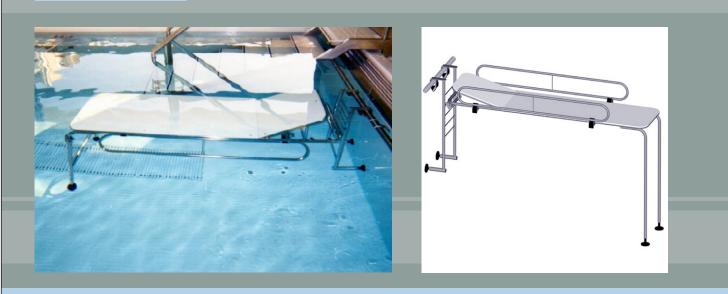

#### **DESCRIPTION:**

This table is intended to be immersed in a swimming pool of rehabilitation. It has a height adjustment and an adjustable back. It adapts on the handrail of the pool.

#### FEATURES :

- Frame in Ø25mm stainless steel tube (316L).
- Platform and back in polypropylen.
- Folding safety barriers in stainless steel (316L) with automatic safety closings.
- Handrail fixing device, accessible since the edge from the pool and compatible with the 6012.00 pool seat.
- 2 adjustable feet
- Do not require any transformation of the pool.

It is advisable however to check if fixings of the handrail are ready to support the weight of the apparatus and the patient at the time of the exercises. This equipment cannot be used if the basin is empty