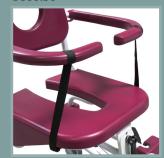

#### 5600.10

Commode pan option with guide rail.

5600.20

Abdominal sling.

5600.21

Set of 2 waterproof protections for abdominal sling.

5600.30

Adducting sling.