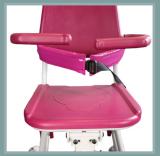

#### 5600.10

Commode pan option with guide rail.

5600.20

Abdominal sling.

5600.21

Set of 2 waterproof protections for abdominal sling.

5600.30

Adducting sling.