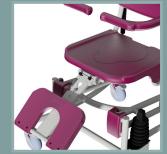

#### Soflex

Commode pan option

Adjustable footrest

Hi/lo hydraulic pedal

### UNIQUE FEATURES

- Head and footrest that can be adjusted to match all heights and body types.
- The specially shaped and comfortable base facilitates washing, easily fits a wc pan or provides direct access to toilet seat.
- Takes up little floor space and features four swivel wheels with brakes.
- A powerful actuator that effortlessly lifts patients weighing up to 135 Kg.

#### **Specifications**

- $\bullet \ \, \text{Tubular steel structure, grey Rilsan coating.}$
- Ø125mm swivel castors with brakes.
- Pushing handle.
- Folding armrests with safety locks.
- Folding footrests adjustable in height.
- 3 part detachable headrest adjustable in height.