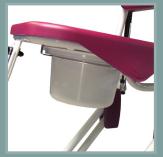

#### 5600.10

Commode pan option with guide rail.

5600.20

Abdominal sling.

5600.21

Set of 2 waterproof protections for abdominal sling.

5600.30

Adducting sling.