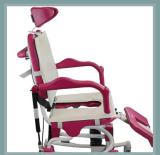

## Multifunctional comfort from one chair

**REF. 5601.00** 

The "Soflex" is a height adjustable tilt-in-space shower and toileting commode designed to provide, added comfort and posture management during bathing and toileting procedures.

### UNIQUE FEATURES

- Head and footrest that can be adjusted to match all heights and body types.
- The specially shaped and comfortable base facilitates washing, easily fits a wc pan or provides direct access to toilet seat.
- Takes up little floor space and features four swivel wheels with brakes.
- A powerful actuator that effortlessly lifts patients weighing up to 135 Kg.

#### **Specifications**

- $\bullet \ \, \text{Tubular steel structure, grey Rilsan coating.}$
- Ø125mm swivel castors with brakes.
- Pushing handle.
- Folding armrests with safety locks.
- Folding footrests adjustable in height.
- 3 part detachable headrest adjustable in height.

#### **Performance features**

- Suitable for persons weighing up to 135 Kg.
- Total weight of the chair : hydraulic 35 Kg
- Minimum height of seat : 50 cm
- Lifting range: 55 cm
- $\bullet$  Tilt range of the seat : 1 10° then 10 30°
- Height adjustment for headrest : 13 cm
- Height adjustment for footrests : 10 cm