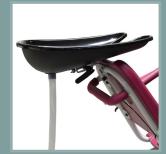

5600.40

Foot sling.

5600.50

Footrest/Leg support.

5600.60

Hair wash basin.

5600 70

Adaptive seat plug.