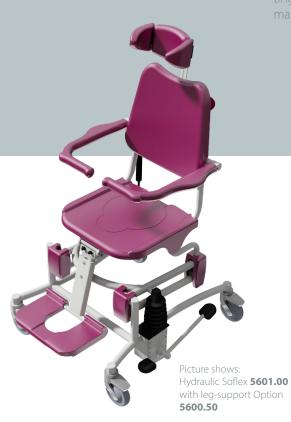

## Multifunctional comfort from one chair

**REF. 5601.00** 

The "Soflex" is a height adjustable tilt-in-space shower and toileting commode designed to provide, added comfort and posture management during bathing and toileting procedures.

#### Soflex

Commode pan option

Adjustable footrest

Hi/lo hydraulic pedal

### UNIQUE FEATURES

- Head and footrest that can be adjusted to match all heights and body types.
- The specially shaped and comfortable base facilitates washing, easily fits a wc pan or provides direct access to toilet seat.
- Takes up little floor space and features four swivel wheels with brakes.
- A powerful actuator that effortlessly lifts patients weighing up to 135 Kg.

#### **Specifications**

- $\bullet \ \, \text{Tubular steel structure, grey Rilsan coating.}$
- Ø125mm swivel castors with brakes.
- Pushing handle.
- Folding armrests with safety locks.
- Folding footrests adjustable in height.
- 3 part detachable headrest adjustable in height.

#### **Performance features**

- Suitable for persons weighing up to 135 Kg.
- Total weight of the chair : hydraulic 35 Kg
- Minimum height of seat : 50 cm
- Lifting range: 55 cm
- $\bullet$  Tilt range of the seat : 1 10° then 10 30°
- Height adjustment for headrest : 13 cm
- Height adjustment for footrests : 10 cm

#### Models

Soflex (hydraulic model) ref. **5601.00** 

• Adjustable height with tilt function.