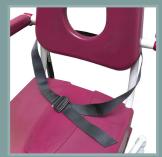

#### 5600.10

Commode pan option with guide rail.

5600.20

Abdominal sling.

5600.21

Set of 2 waterproof protections for abdominal sling.

5600.30

Adducting sling.