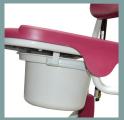

#### 5600.10

Commode pan option with guide rail.

5600.20

Abdominal sling.

5600.21

Set of 2 waterproof protections for abdominal sling.

5600.30

Adducting sling.