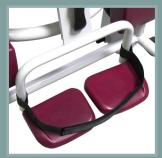

5600.40

Foot sling.

5600.50

Footrest/Leg support.

5600.60

Hair wash basin.

5600 70

Adaptive seat plug.