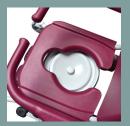

#### Soflex

Commode pan option

Adjustable footrest

Hi/lo hydraulic pedal

### UNIQUE FEATURES

- Head and footrest that can be adjusted to match all heights and body types.
- The specially shaped and comfortable base facilitates washing, easily fits a wc pan or provides direct access to toilet seat.
- Takes up little floor space and features four swivel wheels with brakes.
- A powerful actuator that effortlessly lifts patients weighing up to 135 Kg.