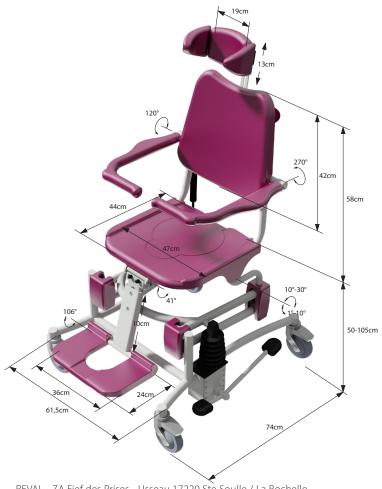

### UNIQUE FEATURES

- Head and footrest that can be adjusted to match all heights and body types.
- The specially shaped and comfortable base facilitates washing, easily fits a wc pan or provides direct access to toilet seat.
- Takes up little floor space and features four swivel wheels with brakes.
- A powerful actuator that effortlessly lifts patients weighing up to 135 Kg.

#### **Specifications**

- $\bullet \ \, \text{Tubular steel structure, grey Rilsan coating.}$
- Ø125mm swivel castors with brakes.
- Pushing handle.
- Folding armrests with safety locks.
- Folding footrests adjustable in height.
- 3 part detachable headrest adjustable in height.

#### **Performance features**

- Suitable for persons weighing up to 135 Kg.
- Total weight of the chair : hydraulic 35 Kg
- Minimum height of seat : 50 cm
- Lifting range: 55 cm
- $\bullet$  Tilt range of the seat : 1 10° then 10 30°
- Height adjustment for headrest : 13 cm
- Height adjustment for footrests : 10 cm