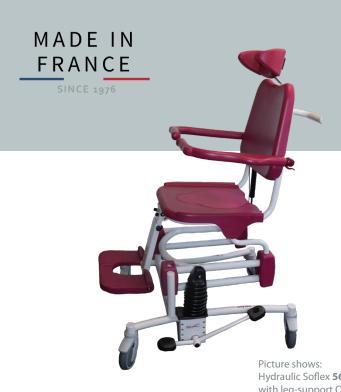

## Shower chair

Versatile and easy to use

posture

**REF. 5601.00** 

Hydraulic Soflex 5601.00 with leg-support Option 5600.50

The "Soflex" is a height adjustable tilt-in-space shower and toileting commode designed to provide, added comfort and

### Hi/lo hydraulic pedal

# Multifunctional comfort from one chair

REVAL - ZA Fief des Prises - Usseau 17220 Ste Soulle / La Rochelle Tél. +33(0)5 46 42 04 16 www.groupe-reval.com