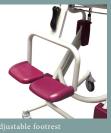

### 5600.30

Adducting sling.

Foot sling.

5600.50

Footrest/Leg support.

Hair wash basin.

5600.60

Adaptive seat plug.