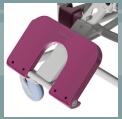

### 5600.30

Adducting sling.

Foot sling.

5600.50

Footrest/Leg support.

Hair wash basin.

5600.60

Adaptive seat plug.