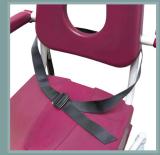

### 5600.20

Abdominal sling.

### 600.21

Set of 2 waterproof protections for abdominal sling.