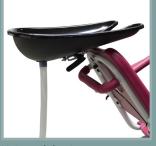

### 5600.30

Adducting sling.

Foot sling.

5600.50

Footrest/Leg support.

Hair wash basin.

5600.60

Adaptive seat plug.