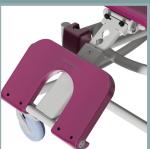

part detachable headrest adjustable in height.

### **Performance features**

- Suitable for persons weighing up to 125 Kg.
- Total weight of the chair : hydraulic 35 Kg
- Minimum height of seat : 50 cm
- Lifting range : 55 cm
- Tilt range of the seat : 1 10° then 10 30°
- Height adjustment for headrest : 13 cm
- Height adjustment for footrests : 10 cm

### Models

Soflex (hydraulic model) ref. 5601.00 • Adjustable height with tilt function.

### Conformity

CE marking - 93/42/EEC directive (medical devices)





### Shower Chair

### Soflex

### ADDITIONAL OPTIONS AND EQUIPMENT

### 5600.10



Commode pan option with guide rail.

### 5600.20



Abdominal sling.

### 600.21



Set of 2 waterproof protections for abdominal sling.

### 5600.30



Adducting sling.





Foot sling.

5600.50



Footrest/Leg support.



Hair wash basin.

5600.60



Adaptive seat plug.

### 5600.80



Seat and back cushion.