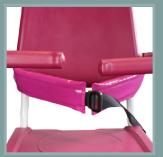

### 5600.20

Abdominal sling.

### 600.21

Set of 2 waterproof protections for abdominal sling.