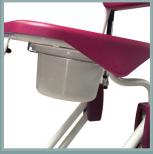

fications**

- Tubular steel structure, grey Rilsan coating.
- Ø125mm swivel castors with brakes.
- Pushing handle.
- Folding armrests with safety locks.
- Folding footrests adjustable in height.
- 3 part detachable headrest adjustable in height.

### **Performance features**

- Suitable for persons weighing up to 125 Kg.
- Total weight of the chair : hydraulic 35 Kg
- Minimum height of seat : 50 cm
- Lifting range : 55 cm
- Tilt range of the seat : 1 10° then 10 30°
- Height adjustment for headrest : 13 cm
- Height adjustment for footrests : 10 cm

### Models

Soflex (hydraulic model) ref. 5601.00 • Adjustable height with tilt function.

### Conformity

CE marking - 93/42/EEC directive (medical devices)





### Shower Chair

### Soflex

### ADDITIONAL OPTIONS AND EQUIPMENT

### 5600.10



Commode pan option with guide rail.

### 5600.20



Abdominal sling.

### 600.21



Set of 2 waterproof protections for abdominal sling.

### 5600.30



Adducting sling.





Foot sling.

5600.50



Footrest/Leg support.



Hair wash basin.

5600.60



Adaptive seat plug.

### 5600.80



Seat and back cushion.