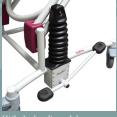

### Shower Chair

# Soflex

## Shower chair

Versatile and easy to use



posture

**REF. 5601.00** 



Hydraulic Soflex 5601.00 with leg-support Option 5600.50



The "Soflex" is a height adjustable tilt-in-space shower and toileting commode designed to provide, added comfort and

management during bathing and toileting procedures.



### Shower Chair

### Soflex











UNIQUE FEATURES

- The specially shaped and comfortable
- four swivel wheels with brakes.





### Hi/lo hydraulic pedal

# Multifunctional comfort from one chair





REVAL - ZA Fief des Prises - Usseau 17220 Ste Soulle / La Rochelle Tél. +33(0)5 46 42 04 16 www.groupe-reval.com

### **Specifications**

- Tubular steel structure, grey Rilsan coating.
- Ø125mm swivel castors with brakes.
- Pushing handle.
- Folding armrests with safety locks.
- Folding footrests adjustable in height.
- 3 part detachable headrest adjustable in height.

### **Performance features**

- Suitable for persons weighing up to 125 Kg.
- Total weight of the chair : hydraulic 35 Kg
- Minimum height of seat : 50 cm
- Lifting range : 55 cm
- Tilt range of the seat : 1 10° then 10 30°
- Height adjustment for headrest : 13 cm
- Height adjustment for footrests : 10 cm

### Models

Soflex (hydraulic model) ref. 56