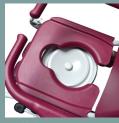

### 5600.10

Commode pan option with guide rail.

### 5600.30

Adducting sling.

Foot sling.

5600.50

Footrest/Leg support.

Hair wash basin.

5600.60

Adaptive seat plug.