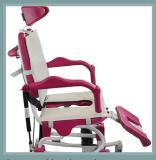

## Shower chair

Versatile and easy to use

posture

**REF. 5601.00** 

Hydraulic Soflex 5601.00 with leg-support Option 5600.50

The "Soflex" is a height adjustable tilt-in-space shower and toileting commode designed to provide, added comfort and

### Soflex

UNIQUE FEATURES

- The specially shaped and comfortable
- four swivel wheels with brakes.

# Multifunctional comfort from one chair

REVAL - ZA Fief des Prises - Usseau 17220 Ste Soulle / La Rochelle Tél. +33(0)5 46 42 04 16 www.groupe-reval.com

### **Specifications**

- Tubular steel structure, grey Rilsan coating.
- Ø125mm swivel castors with brakes.
- Pushing handle.
- Folding armrests with safety locks.
- Folding footrests adjustable in height.
- 3 part detachable headrest adjustable in height.

### **Performance features**

- Suitable for persons weighing up to 125 Kg.
- Total weight of the chair : hydraulic 35 Kg
- Minimum height of seat : 50 cm
- Lifting range : 55 cm
- Tilt range of the seat : 1 10° then 10 30°
- Height adjustment for headrest : 13 cm
- Height adjustment for footrests : 10 cm