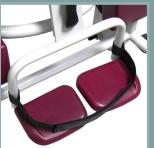

### 5600.30

Adducting sling.

Foot sling.

5600.50

Footrest/Leg support.

Hair wash basin.

5600.60

Adaptive seat plug.