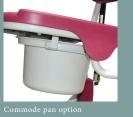

### Shower Chair

# Soflex

## Shower chair

Versatile and easy to use



posture

**REF. 5601.00** 



Hydraulic Soflex 5601.00 with leg-support Option 5600.50



The "Soflex" is a height adjustable tilt-in-space shower and toileting commode designed to provide, added comfort and

management during bathing and toileting procedures.



### Shower Chair

### Soflex











UNIQUE FEATURES

- The specially shaped and comfortable
- four swivel wheels with brakes.





### Hi/lo hydraulic pedal

# Multifunctional comfort from one chair





REVAL - ZA Fief des Prises - Usseau 17220 Ste Soulle / La Rochelle Tél. +33(0)5 46 42 04 16 www.groupe-reval.com

### **Specifications**

- Tubular steel structure, grey Rilsan coating.
- Ø125mm swivel castors with brakes.
- Pushing handle.
- Folding armrests with safety locks.
- Folding footrests adjustable in height.
- 3 part detachable headrest adjustable in height.

### **Performance features**

- Suitable for persons weighing up to 125 Kg.
- Total weight of the chair : hydraulic 35 Kg
- Minimum height of seat : 50 cm
- Lifting range : 55 cm
- Tilt range of the seat : 1 10° then 10 30°
- Height adjustment for headr