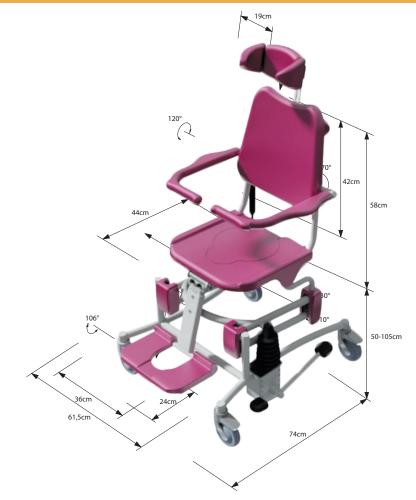

## Shower chair

Versatile and easy to use

posture

**REF. 5601.00** 

Hydraulic Soflex 5601.00 with leg-support Option 5600.50

The "Soflex" is a height adjustable tilt-in-space shower and toileting commode designed to provide, added comfort and

### **Specifications**

- Tubular steel structure, grey Rilsan coating.
- Ø125mm swivel castors with brakes.
- Pushing handle.
- Folding armrests with safety locks.
- Folding footrests adjustable in height.
- 3 part detachable headrest adjustable in height.

### **Performance features**

- Suitable for persons weighing up to 125 Kg.
- Total weight of the chair : hydraulic 35 Kg
- Minimum height of seat : 50 cm
- Lifting range : 55 cm
- Tilt range of the seat : 1 10° then 10 30°
- Height adjustment for headrest : 13 cm
- Height adjustment for footrests : 10 cm

### Models

Soflex (hydraulic model) ref. 5601.00 • Adjustable height with tilt function.