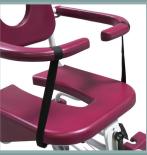

### 5600.30

Adducting sling.

Foot sling.

5600.50

Footrest/Leg support.

Hair wash basin.

5600.60

Adaptive seat plug.