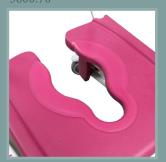

### 5600.30

Adducting sling.

Foot sling.

5600.50

Footrest/Leg support.

Hair wash basin.

5600.60

Adaptive seat plug.