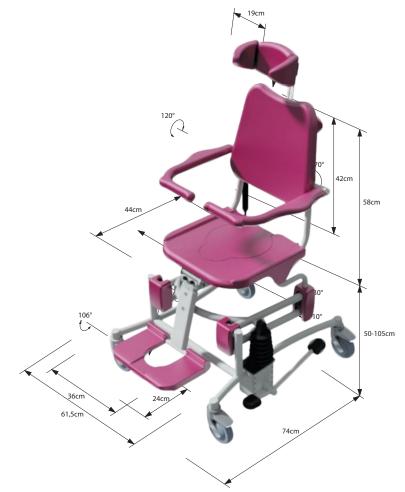

#### Soflex

• Head and footrest that can be adjusted

**UNIQUE FEATURES** 

- to match all heights and body types.
- The specially shaped and comfortable pan or provides direct access to toilet seat.
- Takes up little floor space and features four swivel wheels with brakes.
- patients weighing up to 125 Kg.

#### **REF. 5601.00**

**Specifications** 

- Tubular steel structure, grey Rilsan coating.
- Ø125mm swivel castors with brakes.
- Pushing handle.
- Folding armrests with safety locks.
- Folding footrests adjustable in height.
- 3 part detachable headrest adjustable in height.

#### **Performance features**

- Suitable for persons weighing up to 125 Kg.
- Total weight of the chair : hydraulic 35 Kg
- Minimum height of seat : 50 cm
- Lifting range : 55 cm
- Tilt range of the seat : 1 10° then 10 30°
- Height adjustment for headrest : 13 cm
- Height adjustment for footrests : 10 cm