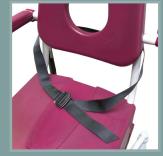

footrests adjustable in height.
- 3 part detachable headrest adjustable in height.

#### **Performance features**

- Suitable for persons weighing up to 125 Kg.
- Total weight of the chair : hydraulic 35 Kg
- Minimum height of seat : 50 cm
- Lifting range : 55 cm
- Tilt range of the seat : 1 10° then 10 30°
- Height adjustment for headrest : 13 cm
- Height adjustment for footrests : 10 cm

#### Models

Soflex (hydraulic model) ref. 5601.00

• Adjustable height with tilt function.

#### Conformity

CE marking - 93/42/EEC directive (medical devices)

REVAL - ZA Fief des Prises - Usseau 17220 Ste Soulle / La Rochelle Tél. +33(0)5 46 42 04 16 www.groupe-reval.com

MADE IN



# Shower Chair

## ADDITIONAL OPTIONS AND EQUIPMENT

## Soflex





Commode pan option with guide rail.

#### 5600.20



Abdominal sling.

#### 5600.21



Set of 2 waterproof protections for abdominal sling.

### 5600.30



Adducting sling.





Foot sling.

600.50



Footrest/Leg support.



Hair wash basin.

5600.60





Adaptive seat plug.

#### 5600.80



Seat and back cushion.