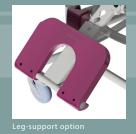

### 5600.30

Adducting sling.

Foot sling.

600.50

Footrest/Leg support.

Hair wash basin.

5600.60

Adaptive seat plug.