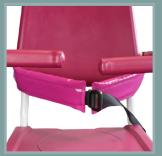

### 5600.30

Adducting sling.

Foot sling.

600.50

Footrest/Leg support.

Hair wash basin.

5600.60

Adaptive seat plug.