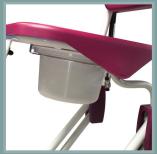

ndle.
- Folding armrests with safety locks.
- Folding footrests adjustable in height.
- 3 part detachable headrest adjustable in height.

#### **Performance features**

- Suitable for persons weighing up to 125 Kg.
- Total weight of the chair : hydraulic 35 Kg
- Minimum height of seat : 50 cm
- Lifting range : 55 cm
- Tilt range of the seat : 1 10° then 10 30°
- Height adjustment for headrest : 13 cm
- Height adjustment for footrests : 10 cm

#### Models

Soflex (hydraulic model) ref. 5601.00

• Adjustable height with tilt function.

#### Conformity

CE marking - 93/42/EEC directive (medical devices)

REVAL - ZA Fief des Prises - Usseau 17220 Ste Soulle / La Rochelle Tél. +33(0)5 46 42 04 16 www.groupe-reval.com

MADE IN



# Shower Chair

## ADDITIONAL OPTIONS AND EQUIPMENT

## Soflex





Commode pan option with guide rail.

#### 5600.20



Abdominal sling.

#### 5600.21



Set of 2 waterproof protections for abdominal sling.

### 5600.30



Adducting sling.





Foot sling.

600.50



Footrest/Leg support.



Hair wash basin.

5600.60





Adaptive seat plug.

#### 5600.80



Seat and back cushion.