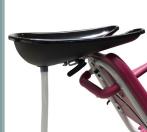

### 5600.30

Adducting sling.

Foot sling.

600.50

Footrest/Leg support.

Hair wash basin.

5600.60

Adaptive seat plug.

#### 5600.80

Seat and back cushion.