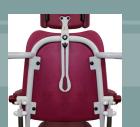

## Shower Chair

# Soflex

# Shower chair

Versatile and easy to use

# Multifunctional comfort from one chair

REF. 5601.00



The "Soflex" is a height adjustable tilt-in-space shower and toileing commode designed to provide, added comfort and posture nanagement during bathing and toileting procedures.



# LE BIEN-ÊTRE DURABLE

## Shower Chair

#### Soflex







• Head and footrest that can be adjusted

**UNIQUE FEATURES** 

- to match all heights and body types.
- The specially shaped and comfortable pan or provides direct access to toilet seat.
- Takes up little floor space and features four swivel wheels with brakes.
- patients weighing up to 125 Kg.







#### Hi/lo hydraulic pedal

# Multifunctional comfort from one chair

#### **REF. 5601.00**



**Specifications** 

- Tubular steel structure, grey Rilsan coating.
- Ø125mm swivel castors with brakes.
- Pushing handle.
- Folding armrests with safety locks.
- Folding footrests adjustable in height.
- 3 part detachable headrest adjustable in height.

#### **Performance features**

- Suitable for persons weighing up to 125 Kg.
- Total weight of the chair : hydraulic 35 Kg
- Minimum height of seat : 50 cm
- Lifting range : 55 cm
- Tilt range of the seat : 1 10° then 10 30°
- Height adjustment for headrest : 13 cm
- Height adjustment for footrests : 10 cm

#### Models

Soflex (hydraulic model) ref. 5601.00

• Adjustable height with tilt function.

#### Conformity

CE marking - 93/42/EEC dir