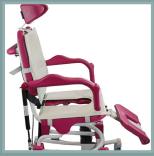

# Multifunctional comfort from one chair

REF. 5601.00

The "Soflex" is a height adjustable tilt-in-space shower and toileing commode designed to provide, added comfort and posture nanagement during bathing and toileting procedures.

#### Soflex

• Head and footrest that can be adjusted

**UNIQUE FEATURES** 

- to match all heights and body types.
- The specially shaped and comfortable pan or provides direct access to toilet seat.
- Takes up little floor space and features four swivel wheels with brakes.
- patients weighing up to 125 Kg.

#### Hi/lo hydraulic pedal

# Multifunctional comfort from one chair