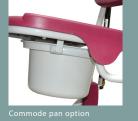

## Shower Chair

# Soflex

# Shower chair

Versatile and easy to use

# Multifunctional comfort from one chair

REF. 5601.00



The "Soflex" is a height adjustable tilt-in-space shower and toileing commode designed to provide, added comfort and posture nanagement during bathing and toileting procedures.



# LE BIEN-ÊTRE DURABLE

## Shower Chair

#### Soflex







• Head and footrest that can be adjusted

**UNIQUE FEATURES** 

- to match all heights and body types.
- The specially shaped and comfortable pan or provides direct access to toilet seat.
- Takes up little floor space and features four swivel wheels with brakes.
- patients weighing up to 125 Kg.







#### Hi/lo hydraulic pedal

# Multifunctional comfort from one chair

#### **REF. 5601.00**



**Specifications** 

- Tubular steel structure, grey Rilsan coating.
- Ø125mm swivel castors with brakes.
- Pushing handle.
- Folding armrests with safety locks.
- Folding footrests adjustable in height.
- 3 part detachable headrest adjustable in height.

#### **Performance features**

- Suitable for persons weighing up to 125 Kg.
- Total weight of the chair : hydraulic 35 Kg
- Minimum height o