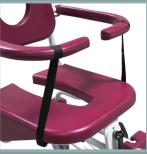

features**

- Suitable for persons weighing up to 125 Kg.
- Total weight of the chair : hydraulic 35 Kg
- Minimum height of seat : 50 cm
- Lifting range : 55 cm
- Tilt range of the seat : 1 10° then 10 30°
- Height adjustment for headrest : 13 cm
- Height adjustment for footrests : 10 cm

#### Models

Soflex (hydraulic model) ref. 5601.00

• Adjustable height with tilt function.

#### Conformity

CE marking - 93/42/EEC directive (medical devices)

REVAL - ZA Fief des Prises - Usseau 17220 Ste Soulle / La Rochelle Tél. +33(0)5 46 42 04 16 www.groupe-reval.com

MADE IN



# Shower Chair

## ADDITIONAL OPTIONS AND EQUIPMENT

## Soflex





Commode pan option with guide rail.

#### 5600.20



Abdominal sling.

#### 5600.21



Set of 2 waterproof protections for abdominal sling.

### 5600.30



Adducting sling.





Foot sling.

600.50



Footrest/Leg support.



Hair wash basin.

5600.60





Adaptive seat plug.

#### 5600.80



Seat and back cushion.