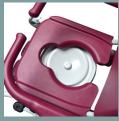

#### Soflex

• Head and footrest that can be adjusted

**UNIQUE FEATURES** 

- to match all heights and body types.
- The specially shaped and comfortable pan or provides direct access to toilet seat.
- Takes up little floor space and features four swivel wheels with brakes.
- patients weighing up to 125 Kg.