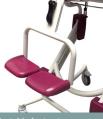

#### **REF. 5601.00**

**Specifications** 

- Tubular steel structure, grey Rilsan coating.
- Ø125mm swivel castors with brakes.
- Pushing handle.
- Folding armrests with safety locks.
- Folding footrests adjustable in height.
- 3 part detachable headrest adjustable in height.