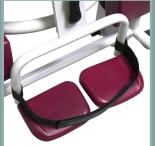

### 5600.30

Adducting sling.

Foot sling.

600.50

Footrest/Leg support.

Hair wash basin.

5600.60

Adaptive seat plug.