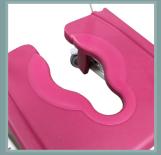

Kg
- Minimum height of seat : 50 cm
- Lifting range : 55 cm
- Tilt range of the seat : 1 10° then 10 30°
- Height adjustment for headrest : 13 cm
- Height adjustment for footrests : 10 cm

#### Models

Soflex (hydraulic model) ref. 5601.00

• Adjustable height with tilt function.

#### Conformity

CE marking - 93/42/EEC directive (medical devices)

REVAL - ZA Fief des Prises - Usseau 17220 Ste Soulle / La Rochelle Tél. +33(0)5 46 42 04 16 www.groupe-reval.com

MADE IN



# Shower Chair

## ADDITIONAL OPTIONS AND EQUIPMENT

## Soflex





Commode pan option with guide rail.

#### 5600.20



Abdominal sling.

#### 5600.21



Set of 2 waterproof protections for abdominal sling.

### 5600.30



Adducting sling.





Foot sling.

600.50



Footrest/Leg support.



Hair wash basin.

5600.60





Adaptive seat plug.

#### 5600.80



Seat and back cushion.