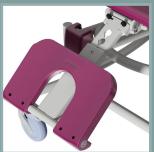

up to 125 Kg.
- Total weight of the chair : hydraulic 35 Kg
- Minimum height of seat : 50 cm
- Lifting range : 55 cm
- Tilt range of the seat : 1 10° then 10 30°
- Height adjustment for headrest : 13 cm
- Height adjustment for footrests : 10 cm

#### Models

Soflex (hydraulic model) ref. 5601.00

• Adjustable height with tilt function.

#### Conformity

CE marking - 93/42/EEC directive (medical devices)

REVAL - ZA Fief des Prises - Usseau 17220 Ste Soulle / La Rochelle Tél. +33(0)5 46 42 04 16 www.groupe-reval.com

MADE IN



# Shower Chair

## ADDITIONAL OPTIONS AND EQUIPMENT

## Soflex





Commode pan option with guide rail.

#### 5600.20



Abdominal sling.

#### 5600.21



Set of 2 waterproof protections for abdominal sling.

### 5600.30



Adducting sling.





Foot sling.

600.50



Footrest/Leg support.



Hair wash basin.

5600.60





Adaptive seat plug.

#### 5600.80



Seat and back cushion.