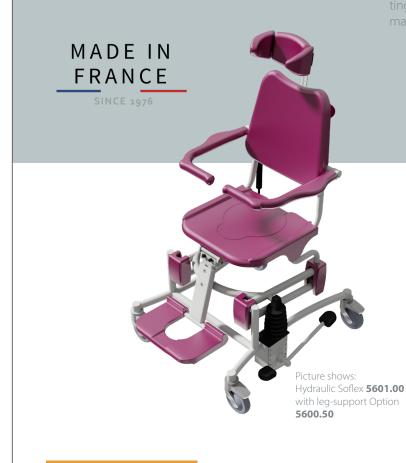

# Multifunctional comfort from one chair

REF. 5601.00

The "Soflex" is a height adjustable tilt-in-space shower and toileing commode designed to provide, added comfort and posture nanagement during bathing and toileting procedures.

#### Soflex

• Head and footrest that can be adjusted

**UNIQUE FEATURES** 

- to match all heights and body types.
- The specially shaped and comfortable pan or provides direct access to toilet seat.
- Takes up little floor space and features four swivel wheels with brakes.
- patients weighing up to 125 Kg.

#### **REF. 5601.00**

**Specifications** 

- Tubular steel structure, grey Rilsan coating.
- Ø125mm swivel castors with brakes.
- Pushing handle.
- Folding armrests with safety locks.
- Folding footrests adjustable in height.
- 3 part detachable headrest adjustable in height.

#### **Performance features**

- Suitable for persons weighing up to 125 Kg.
- Total weight of the chair : hydraulic 35 Kg
- Minimum height of seat : 50 cm
- Lifting range : 55 cm
- Tilt range of the seat : 1 10° then 10 30°
- Height adjustment for headrest : 13 cm
- Height adjustment for footrests : 10 cm