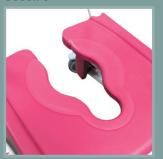

or headrest : 13 cm
- Height adjustment for footrests: 10 cm

#### Models

Soflex (hydraulic model) ref. **5601.00** 

• Adjustable height with tilt function.

Flexo (hydraulic model) ref. **5604.00** 

- Adjustable height, no tilt function.
- Straight and folding armrests.

Flexo (hydraulic model) ref. **5604.10** 

• Same as 5604.00 with safety lock folding armrests.

#### Conformity

CE marking - 93/42/EEC directive (medical devices)



# **Shower Chairs**

# **Soflex & Flexo**

# ADDITIONAL OPTIONS AND EQUIPMENT

#### 5600.10



Commode pan option with guide rail.

#### 5600.20



Abdominal sling.

5600.21



Set of 2 waterproof protections for abdominal sling.

5600.30



Adducting sling.

5600.40



Foot sling.

5600.50



Footrest/Leg support.

5600.60



Hair wash basin.

5600 70



Adaptive seat plug.

5600.80



Seat and back cushion.