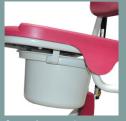

## **Shower Chairs**

# Soflex Flexo

Shower chairs

Versatile and easy to use



# Multifunctional comfort from one chair

REF. 5601.00 / 5604.00

The "Soflex" is a height adjustable tilt-in-space shower and toileting commode designed to provide, added comfort and posture management during bathing and toileting procedures.





#### **Shower Chairs**



#### Soflex & Flexo







Commode pan option



Adjustable footrest







Hi/lo hydraulic pedal

### **UNIQUE FEATURES**

- Head and footrest that can be adjusted to match all heights and body types.
- The specially shaped and comfortable base facilitates washing, easily fits a wc pan or provides direct access to toilet seat.
- Takes up little floor space and features four swivel wheels with brakes.
- A powerful actuator that effortlessly lifts patients weighing up to 125 Kg.

# Multifunctional comfort from one chair

#### REF. 5601.00 / 5604.00



REVAL - ZA Fief des Prises - Usseau 17220 Ste Soulle / La Rochelle Tél. +33(0)5 46 42 04 16 www.groupe-reval.com

#### **Specifications**

- $\bullet \ \, \text{Tubular steel structure, grey Rilsan coating.}$
- Ø125mm swivel castors with brakes.
- Pushing handle.
- Fo