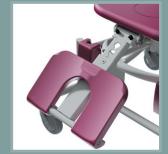

### **UNIQUE FEATURES**

- Head and footrest that can be adjusted to match all heights and body types.
- The specially shaped and comfortable base facilitates washing, easily fits a wc pan or provides direct access to toilet seat.
- Takes up little floor space and features four swivel wheels with brakes.
- A powerful actuator that effortlessly lifts patients weighing up to 125 Kg.