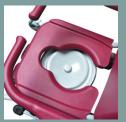

## **Shower Chairs**

# Soflex Flexo

Shower chairs

Versatile and easy to use



# Multifunctional comfort from one chair

REF. 5601.00 / 5604.00

The "Soflex" is a height adjustable tilt-in-space shower and toileting commode designed to provide, added comfort and posture management during bathing and toileting procedures.





#### **Shower Chairs**



#### Soflex & Flexo







Commode pan option



Adjustable footrest







Hi/lo hydraulic pedal

### **UNIQUE FEATURES**

- Head and footrest that can be adjusted to match all heights and body types.
- The specially shaped and comfortable base facilitates washing, easily fits a wc pan or provides direct access to toilet seat.
- Takes up little floor space and features four swivel wheels with brakes.
- A powerful actuator that effortlessly lifts patients weighing up to 125 Kg.

# Multifunctional comfort from one chair

#### REF. 5601.00 / 5604.00



REVAL - ZA Fief des Prises - Usseau 17220 Ste Soulle / La Rochelle Tél. +33(0)5 46 42 04 16 www.groupe-reval.com

#### **Specifications**

- $\bullet \ \, \text{Tubular steel structure, grey Rilsan coating.}$
- Ø125mm swivel castors with brakes.
- Pushing handle.