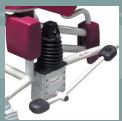

#### Soflex & Flexo

Commode pan option

Adjustable footrest

Hi/lo hydraulic pedal

#### **Performance features**

- Suitable for persons weighing up to 125 Kg.
- Total weight of the chair : hydraulic 35 Kg
- Minimum height of seat : 50 cm
- Lifting range: 55 cm
- Tilt range of the seat : 1 10° then 10 30°
- Height adjustment for headrest : 13 cm
- Height adjustment for footrests: 10 cm