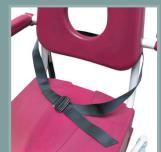

#### 5600.20

Abdominal sling.

5600.21

Set of 2 waterproof protections for abdominal sling.

5600.30

Adducting sling.

5600.40

Foot sling.