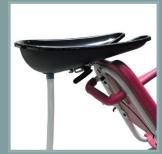

5600.50

Footrest/Leg support.

5600.60

Hair wash basin.

5600 70

Adaptive seat plug.

5600.80

Seat and back cushion.