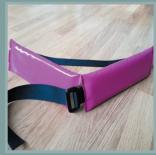

#### 5600.20

Abdominal sling.

5600.21

Set of 2 waterproof protections for abdominal sling.

5600.30

Adducting sling.

5600.40

Foot sling.