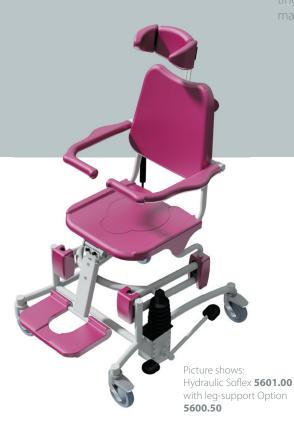

# Multifunctional comfort from one chair

REF. 5601.00 / 5604.00

The "Soflex" is a height adjustable tilt-in-space shower and toileting commode designed to provide, added comfort and posture management during bathing and toileting procedures.

#### Soflex & Flexo

Commode pan option

Adjustable footrest

Hi/lo hydraulic pedal

### **UNIQUE FEATURES**

- Head and footrest that can be adjusted to match all heights and body types.
- The specially shaped and comfortable base facilitates washing, easily fits a wc pan or provides direct access to toilet seat.
- Takes up little floor space and features four swivel wheels with brakes.
- A powerful actuator that effortlessly lifts patients weighing up to 125 Kg.

#### Models

Soflex (hydraulic model) ref. **5601.00** 

• Adjustable height with tilt function.

Flexo (hydraulic model) ref. **5604.00** 

- Adjustable height, no tilt function.
- Straight and folding armrests.