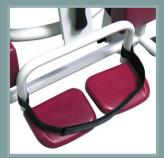

#### 5600.20

Abdominal sling.

5600.21

Set of 2 waterproof protections for abdominal sling.

5600.30

Adducting sling.

5600.40

Foot sling.