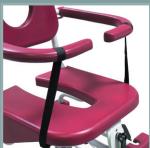

#### 5600.20

Abdominal sling.

5600.21

Set of 2 waterproof protections for abdominal sling.

5600.30

Adducting sling.

5600.40

Foot sling.