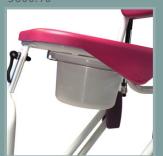

table in height.

#### **Performance features**

- Suitable for persons weighing up to 125 Kg.
- Total weight of the chair : hydraulic 35 Kg
- Minimum height of seat : 50 cm
- Lifting range: 55 cm
- Tilt range of the seat : 1 10° then 10 30°
- Height adjustment for headrest : 13 cm
- Height adjustment for footrests: 10 cm

#### Models

Soflex (hydraulic model) ref. **5601.00** 

• Adjustable height with tilt function.

Flexo (hydraulic model) ref. **5604.00** 

- Adjustable height, no tilt function.
- Straight and folding armrests.

Flexo (hydraulic model) ref. **5604.10** 

• Same as 5604.00 with safety lock folding armrests.

#### Conformity

CE marking - 93/42/EEC directive (medical devices)



# **Shower Chairs**

# **Soflex & Flexo**

# ADDITIONAL OPTIONS AND EQUIPMENT

#### 5600.10



Commode pan option with guide rail.

#### 5600.20



Abdominal sling.

5600.21



Set of 2 waterproof protections for abdominal sling.

5600.30



Adducting sling.

5600.40



Foot sling.

5600.50



Footrest/Leg support.

5600.60



Hair wash basin.

5600 70



Adaptive seat plug.

5600.80



Seat and back cushion.