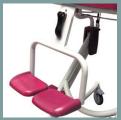

#### Soflex & Flexo

Commode pan option

Adjustable footrest

Hi/lo hydraulic pedal

#### **Specifications**

- $\bullet \ \, \text{Tubular steel structure, grey Rilsan coating.}$
- Ø125mm swivel castors with brakes.
- Pushing handle.
- Folding armrests with safety locks.
- Folding footrests adjustable in height.
- 3 part detachable headrest adjustable in height.