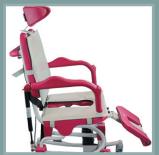

# Multifunctional comfort from one chair

REF. 5601.00 / 5604.00

The "Soflex" is a height adjustable tilt-in-space shower and toileting commode designed to provide, added comfort and posture management during bathing and toileting procedures.

### **UNIQUE FEATURES**

- Head and footrest that can be adjusted to match all heights and body types.
- The specially shaped and comfortable base facilitates washing, easily fits a wc pan or provides direct access to toilet seat.
- Takes up little floor space and features four swivel wheels with brakes.
- A powerful actuator that effortlessly lifts patients weighing up to 125 Kg.

# Multifunctional comfort from one chair

#### REF. 5601.00 / 5604.00

REVAL - ZA Fief des Prises - Usseau 17220 Ste Soulle / La Rochelle Tél. +33(0)5 46 42 04 16 www.groupe-reval.com