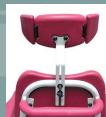

#### **Specifications**

- $\bullet \ \, \text{Tubular steel structure, grey Rilsan coating.}$
- Ø125mm swivel castors with brakes.
- Pushing handle.
- Folding armrests with safety locks.
- Folding footrests adjustable in height.
- 3 part detachable headrest adjustable in height.