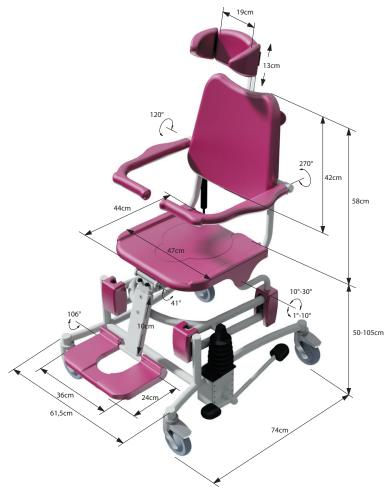

### **UNIQUE FEATURES**

- Head and footrest that can be adjusted to match all heights and body types.
- The specially shaped and comfortable base facilitates washing, easily fits a wc pan or provides direct access to toilet seat.
- Takes up little floor space and features four swivel wheels with brakes.
- A powerful actuator that effortlessly lifts patients weighing up to 125 Kg.

#### **Specifications**

- $\bullet \ \, \text{Tubular steel structure, grey Rilsan coating.}$
- Ø125mm swivel castors with brakes.
- Pushing handle.
- Folding armrests with safety locks.
- Folding footrests adjustable in height.
- 3 part detachable headrest adjustable in height.

#### **Performance features**

- Suitable for persons weighing up to 125 Kg.
- Total weight of the chair : hydraulic 35 Kg
- Minimum height of seat : 50 cm
- Lifting range: 55 cm
- Tilt range of the seat : 1 10° then 10 30°
- Height adjustment for headrest : 13 cm
- Height adjustment for footrests: 10 cm