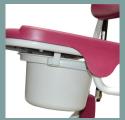

#### 5600.10

Commode pan option with guide rail.

5600.20

Abdominal sling.

5600.21

Set of 2 waterproof protections for abdominal sling.

5600.30

Adducting sling.

5600.60

Hair wash basin.

5600.70

Adaptive seat plug.

5600.80

Seat and back cushion.

5600 50

Foot-rest / leg-support.