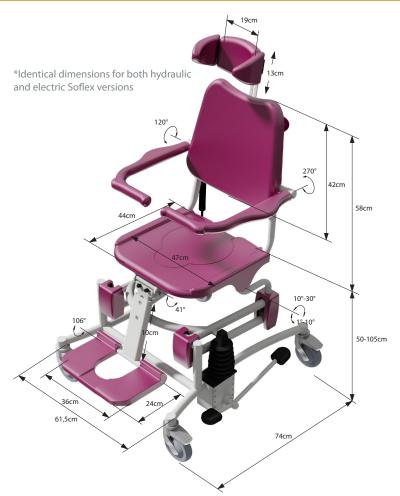

#### Soflex

UNIQUE FEATURES

- A 3 part detachable headrest adjustable
- A folding footrests, adjustable in height which can be transformed leg-support for comfort of patient.
- The specially shaped and comfortable base facilitates washing, easily fits a wc pan or provides direct access to toilet seat.
- Takes up little floor space and features four swivel wheels with brakes.

#### **Specifications**

- Tubular steel structure, grey Rilsan coating.
- Ø125mm swivel castors with brakes.
- · Pushing handle.
- Folding armrests with safety locks.
- Folding footrests / leg-support adjustable in height.
- 3 part detachable headrest adjustable in height.
- Adjustable height and slope of seat by 24V IP66 electric jacks.
- Great autonomy and waterproof lithium battery.
- 6 function IPX6 remote control.
- Emergency stop button.
- Waterproof electrical IPX6 box.
- Electric emergency up and down button.

#### **Capacity - Performance features**

- For persons weighing up to 135 Kg.
- Total weight of the chair: 46,6 Kg
- Cycles: 64 lift/tilt cycles at 90Kg
- Recharge time: 3h for fully charged batteries
- Minimum height of seat: 50 cm
- · Lifting range: 55 cm
- Tilt range of the seat: 1 10° then 10 30° • Height adjustment for headrest : 13 cm
- Height adjustment for footrests : 10 cm