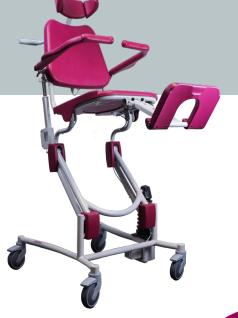

# Multifunctional comfort from one chair

**REF. 5605.00** 

The Soflex is a height adjustable commode and shower chair that makes hygiene procedures safe and comfortable for both patients and caregivers.

#### Soflex

UNIQUE FEATURES

- A 3 part detachable headrest adjustable
- A folding footrests, adjustable in height which can be transformed leg-support for comfort of patient.
- The specially shaped and comfortable base facilitates washing, easily fits a wc pan or provides direct access to toilet seat.
- Takes up little floor space and features four swivel wheels with brakes.

#### **Specifications**

- Tubular steel structure, grey Rilsan coating.
- Ø125mm swivel castors with brakes.
- · Pushing handle.
- Folding armrests with safety locks.
- Folding footrests / leg-support adjustable in height.
- 3 part detachable headrest adjustable in height.
- Adjustable height and slope of seat by 24V IP66 electric jacks.
- Great autonomy and waterproof lithium battery.
- 6 function IPX6 remote control.
- Emergency stop button.
- Waterproof electrical IPX6 box.
- Electric emergency up and down button.

#### **Capacity - Performance features**

- For persons weighing up to 135 Kg.
- Total weight of the chair: 46,6 Kg
- Cycles: 64 lift/tilt cycles at 90Kg
- Recharge time: 3h for fully charged batteries
- Minimum height of seat: 50 cm
- · Lifting range: 55 cm
- Tilt range of the seat: 1 10° then 10 30° • Height adjustment for headrest : 13 cm
- Height adjustment for footrests : 10 cm