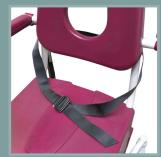

#### 5600.10

Commode pan option with guide rail.

5600.20

Abdominal sling.

5600.21

Set of 2 waterproof protections for abdominal sling.

5600.30

Adducting sling.