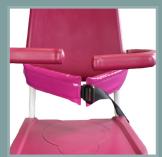

#### 5600.10

Commode pan option with guide rail.

5600.20

Abdominal sling.

5600.21

Set of 2 waterproof protections for abdominal sling.

5600.30

Adducting sling.