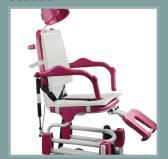

# Multifunctional comfort from one chair

**REF. 5605.00** 

The Soflex is a height adjustable commode and shower chair that makes hygiene procedures safe and comfortable for both patients and caregivers.

#### Soflex

UNIQUE FEATURES

- A 3 part detachable headrest adjustable
- A folding footrests, adjustable in height which can be transformed leg-support for comfort of patient.
- The specially shaped and comfortable base facilitates washing, easily fits a wc pan or provides direct access to toilet seat.
- Takes up little floor space and features four swivel wheels with brakes.

#### **Specifications**

- Tubular steel structure, grey Rilsan coating.
- Ø125mm swivel castors with brakes.
- · Pushing handle.
- Folding armrests with safety locks.
- Folding footrests / leg-support adjustable in height.
- 3 part detachable headrest adjustable in height.
- Adjustable height and slope of seat by 24V IP66 electric jacks.
- Great autonomy and waterproof lithium battery.
- 6 function IPX6 remote control.
- Emergency stop button.
- Waterproof electrical IPX6 box.
- Electric emergency up and down button.

#### **Capacity - Performance features**

- For persons weighing up to 135 Kg.
- Total weight of the chair: 46,6 Kg
- Cycles: 64 lift/tilt cycles at 90Kg
- Recharge time: 3h for fully charged batteries
- Minimum height of seat: 50 cm
- · Lifting range: 55 cm
- Tilt range of the seat: 1 10° then 10 30° • Height adjustment for headrest : 13 cm
- Height adjustment for footrests : 10 cm