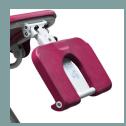

#### Soflex

UNIQUE FEATURES

- A 3 part detachable headrest adjustable
- A folding footrests, adjustable in height which can be transformed leg-support for comfort of patient.
- The specially shaped and comfortable base facilitates washing, easily fits a wc pan or provides direct access to toilet seat.
- Takes up little floor space and features four swivel wheels with brakes.

5600.60

Hair wash basin.

5600.70

Adaptive seat plug.

5600.80

Seat and back cushion.

5600 50

Foot-rest / leg-support.