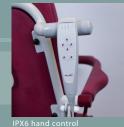

#### **Specifications**

- Tubular steel structure, grey Rilsan coating.
- Ø125mm swivel castors with brakes.
- · Pushing handle.
- Folding armrests with safety locks.
- Folding footrests / leg-support adjustable in height.
- 3 part detachable headrest adjustable in height.
- Adjustable height and slope of seat by 24V IP66 electric jacks.
- Great autonomy and waterproof lithium battery.
- 6 function IPX6 remote control.
- Emergency stop button.
- Waterproof electrical IPX6 box.
- Electric emergency up and down button.