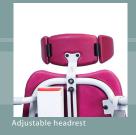

#### Soflex

UNIQUE FEATURES

- A 3 part detachable headrest adjustable
- A folding footrests, adjustable in height which can be transformed leg-support for comfort of patient.
- The specially shaped and comfortable base facilitates washing, easily fits a wc pan or provides direct access to toilet seat.
- Takes up little floor space and features four swivel wheels with brakes.

#### **Specifications**

- Tubular steel structure, grey Rilsan coating.
- Ø125mm swivel castors with brakes.
- · Pushing handle.
- Folding armrests with safety locks.
- Folding footrests / leg-support adjustable in height.
- 3 part detachable headrest adjustable in height.
- Adjustable height and slope of seat by 24V IP66 electric jacks.
- Great autonomy and waterproof lithium battery.
- 6 function IPX6 remote control.
- Emergency stop button.
- Waterproof electrical IPX6 box.
- Electric emergency up and down button.

#### **Capacity - Performance features**

- For persons weighing up to 135 Kg.
- Total weight of the chair: 46,6 Kg
- Cycles: 64 lift/tilt cycles at 90Kg
- Recharge time: 3h for fully charged batteries
- Minimum height of seat: 50 cm
- · Lifting range: 55 cm
- Tilt range of the seat: 1 10° then 10 30° • Height adjustment for headrest : 13 cm
- Height adjustment for footrests : 10 cm