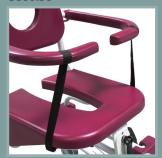

#### 5600.10

Commode pan option with guide rail.

5600.20

Abdominal sling.

5600.21

Set of 2 waterproof protections for abdominal sling.

5600.30

Adducting sling.