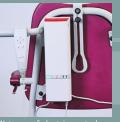

#### **Specifications**

- Tubular steel structure, grey Rilsan coating.
- Ø125mm swivel castors with brakes.
- · Pushing handle.
- Folding armrests with safety locks.
- Folding footrests / leg-support adjustable in height.
- 3 part detachable headrest adjustable in height.
- Adjustable height and slope of seat by 24V IP66 electric jacks.
- Great autonomy and waterproof lithium battery.
- 6 function IPX6 remote control.
- Emergency stop button.
- Waterproof electrical IPX6 box.
- Electric emergency up and down button.