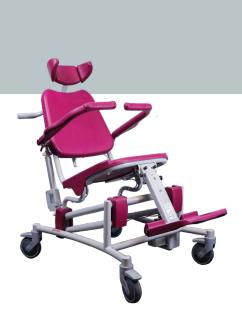

# Multifunctional comfort from one chair

**REF. 5605.00** 

The Soflex is a height adjustable commode and shower chair that makes hygiene procedures safe and comfortable for both patients and caregivers.

#### Soflex

UNIQUE FEATURES

- A 3 part detachable headrest adjustable
- A folding footrests, adjustable in height which can be transformed leg-support for comfort of patient.
- The specially shaped and comfortable base facilitates washing, easily fits a wc pan or provides direct access to toilet seat.
- Takes up little floor space and features four swivel wheels with brakes.

#### **Specifications**

- Tubular steel structure, grey Rilsan coating.
- Ø125mm swivel castors with brakes.
- · Pushing handle.
- Folding armrests with safety locks.
- Folding footrests / leg-support adjustable in height.
- 3 part detachable headrest adjustable in height.
- Adjustable height and slope of seat by 24V IP66 electric jacks.
- Great autonomy and waterproof lithium battery.
- 6 function IPX6 remote control.
- Emergency stop button.
- Waterproof electrical IPX6 box.
- Electric emergency up and down button.

#### **Capacity - Performance features**

- For persons weighing up to 135 Kg.
- Total weight of the chair: 46,6 Kg
- Cycles: 64 lift/tilt cycles at 90Kg
- Recharge time: 3h for fully charged batteries
- Minimum height of seat: 50 cm
- · Lifting range: 55 cm
- Tilt range of the seat: 1 10° then 10 30° • Height adjustment for headrest : 13 cm
- Height adjustment for footrests : 10 cm