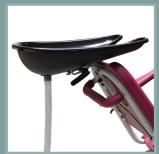

5600.60

Hair wash basin.

5600.70

Adaptive seat plug.

5600.80

Seat and back cushion.

5600 50

Foot-rest / leg-support.