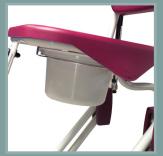

#### 5600.10

Commode pan option with guide rail.

5600.20

Abdominal sling.

5600.21

Set of 2 waterproof protections for abdominal sling.

5600.30

Adducting sling.