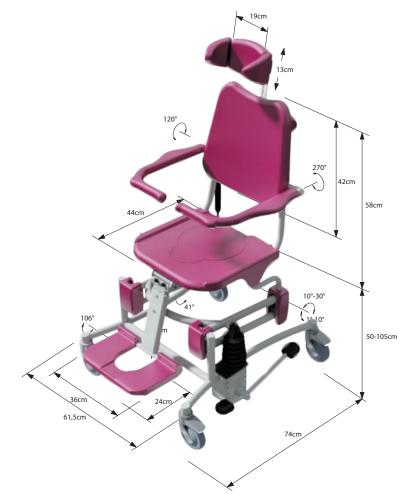

# Multifunctional comfort from one chair

**REF. 5605.00** 

The Soflex is a height adjustable commode and shower chair that makes hygiene procedures safe and comfortable for both patients and caregivers.

#### **Specifications**

- Tubular steel structure, grey Rilsan coating.
- Ø125mm swivel castors with brakes.
- Pushing handle.
- Folding armrests with safety locks.
- Folding footrests / leg-support adjustable in height.
- 3 part detachable headrest adjustable in height.
- Adjustable height and slope of seat by 24V IP66 electric jacks.
- Great autonomy and waterproof lithium battery.
- 6 function IPX6 remote control.
- Emergency stop button.
- Waterproof electrical IPX6 box.
- Electric emergency up and down button.

#### **Capacity - Performance features**

- For persons weighing up to 135 Kg.
- Total weight of the chair : 46,6 Kg
- Cycles : 64 lift/tilt cycles at 90Kg
- Recharge time : 3h for fully charged batteries
- Minimum height of seat : 50 cm
- Lifting range : 55 cm
- Tilt range of the seat : 1 10° then 10 30°
- Height adjustment for headrest : 13 cm
- Height adjustment for footrests : 10 cm