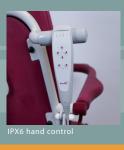

#### Soflex

Waterproof electric control

#### **Specifications**

- Tubular steel structure, grey Rilsan coating.
- Ø125mm swivel castors with brakes.
- Pushing handle.
- Folding armrests with safety locks.
- Folding footrests / leg-support adjustable in height.
- 3 part detachable headrest adjustable in height.
- Adjustable height and slope of seat by 24V IP66 electric jacks.
- Great autonomy and waterproof lithium battery.
- 6 function IPX6 remote control.
- Emergency stop button.
- Waterproof electrical IPX6 box.
- Electric emergency up and down button.