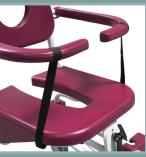

#### 600.21

5600.80

Set of 2 waterproof protections for abdominal sling.

5600.30

Adducting sling.