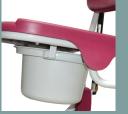

### **UNIQUE FEATURES**

- A 3 part detachable headrest adjustable
- A folding footrests, adjustable in height which can be transformed leg-support for comfort of patient.
- The specially shaped and comfortable base facilitates washing, easily fits a wc pan or provides direct access to toilet seat.
- Takes up little floor space and features four swivel wheels with brakes.

## ADDITIONAL OPTIONS AND EQUIPMENT

Commode pan option with guide rail.

#### 5600.60

Hair wash basin.

5600.70

Adaptive seat plug.

Seat and back cushion.

5600.50

Foot-rest / leg-support.

REVAL - ZA Fief des Prises - Usseau 17220 Ste Soulle / La Rochelle Tél. +33(0)5 46 42 04 16 www.groupe-reval.com