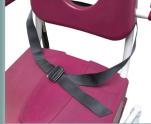

# 5600.20

Abdominal sling.

#### 600.21

5600.80

Set of 2 waterproof protections for abdominal sling.

5600.30

Adducting sling.