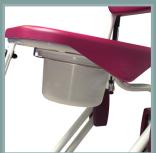

## ADDITIONAL OPTIONS AND EQUIPMENT

Commode pan option with guide rail.

# 5600.20

Abdominal sling.