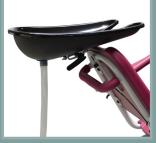

#### 5600.60

Hair wash basin.

5600.70

Adaptive seat plug.

Seat and back cushion.

5600.50

Foot-rest / leg-support.

REVAL - ZA Fief des Prises - Usseau 17220 Ste Soulle / La Rochelle Tél. +33(0)5 46 42 04 16 www.groupe-reval.com