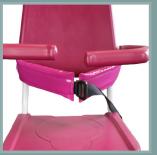

#### 600.21

5600.80

Set of 2 waterproof protections for abdominal sling.

5600.30

Adducting sling.