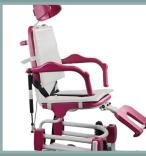

# Multifunctional comfort from one chair

**REF. 5605.00** 

The Soflex is a height adjustable commode and shower chair that makes hygiene procedures safe and comfortable for both patients and caregivers.

### **UNIQUE FEATURES**

- A 3 part detachable headrest adjustable
- A folding footrests, adjustable in height which can be transformed leg-support for comfort of patient.
- The specially shaped and comfortable base facilitates washing, easily fits a wc pan or provides direct access to toilet seat.
- Takes up little floor space and features four swivel wheels with brakes.

#### **Specifications**

- Tubular steel structure, grey Rilsan coating.
- Ø125mm swivel castors with brakes.
- Pushing handle.
- Folding armrests with safety locks.
- Folding footrests / leg-support adjustable in height.
- 3 part detachable headrest adjustable in height.
- Adjustable height and slope of seat by 24V IP66 electric jacks.
- Great autonomy and waterproof lithium battery.
- 6 function IPX6 remote control.
- Emergency stop button.
- Waterproof electrical IPX6 box.
- Electric emergency up and down button.

#### **Capacity - Performance features**

- For persons weighing up to 135 Kg.
- Total weight of the chair : 46,6 Kg
- Cycles : 64 lift/tilt cycles at 90Kg
- Recharge time : 3h for fully charged batteries
- Minimum height of seat : 50 cm
- Lifting range : 55 cm
- Tilt range of the seat : 1 10° then 10 30°
- Height adjustment for headrest : 13 cm
- Height adjustment for footrests : 10 cm