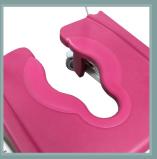

#### Soflex

Waterproof electric control

#### **Specifications**

- Tubular steel structure, grey Rilsan coating.
- Ø125mm swivel castors with brakes.
- Pushing handle.
- Folding armrests with safety locks.
- Folding footrests / leg-support adjustable in height.
- 3 part detachable headrest adjustable in height.
- Adjustable height and slope of seat by 24V IP66 electric jacks.
- Great autonomy and waterproof lithium battery.
- 6 function IPX6 remote control.
- Emergency stop button.
- Waterproof electrical IPX6 box.
- Electric emergency up and down button.