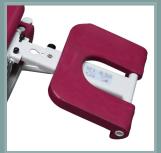

#### **Specifications**

- Tubular steel structure, grey Rilsan coating.
- Ø125mm swivel castors with brakes.
- Pushing handle.
- Folding armrests with safety locks.
- Folding footrests / leg-support adjustable in height.
- 3 part detachable headrest adjustable in height.
- Adjustable height and slope of seat by 24V IP66 electric jacks.
- Great autonomy and waterproof lithium battery.
- 6 function IPX6 remote control.
- Emergency stop button.
- Waterproof electrical IPX6 box.
- Electric emergency up and down button.