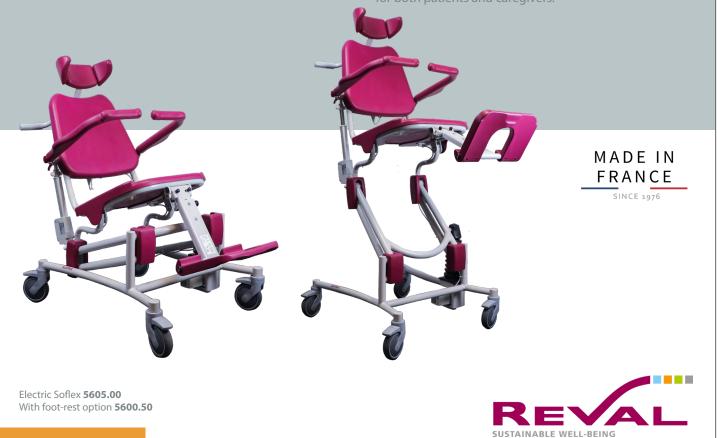

# Multifunctional comfort from one chair

**REF. 5605.00** 

The Soflex is a height adjustable commode and shower chair that makes hygiene procedures safe and comfortable for both patients and caregivers.

### **UNIQUE FEATURES**

- A 3 part detachable headrest adjustable
- A folding footrests, adjustable in height which can be transformed leg-support for comfort of patient.
- The specially shaped and comfortable base facilitates washing, easily fits a wc pan or provides direct access to toilet seat.
- Takes up little floor space and features four swivel wheels with brakes.

#### **Specifications**

- Tubular steel structure, grey Rilsan coating.
- Ø125mm swivel castors with brakes.
- Pushing handle.
- Folding armrests with safety locks.
- Folding footrests / leg-support adjustable in height.
- 3 part detachable headrest adjustable in height.
- Adjustable height and slope of seat by 24V IP66 electric jacks.
- Great autonomy and waterproof lithium battery.
- 6 function IPX6 remote control.
- Emergency stop button.
- Waterproof electrical IPX6 box.
- Electric emergency up and down button.

#### **Capacity - Performance features**

- For persons weighing up to 135 Kg.
- Total weight of the chair : 46,6 Kg
- Cycles : 64 lift/tilt cycles at 90Kg
- Recharge time : 3h for fully charged batteries
- Minimum height of seat : 50 cm
- Lifting range : 55 cm
- Tilt range of the seat : 1 10° then 10 30°
- Height adjustment for headrest : 13 cm
- Height adjustment for footrests : 10 cm