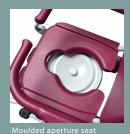

### **UNIQUE FEATURES**

- A 3 part detachable headrest adjustable
- A folding footrests, adjustable in height which can be transformed leg-support for comfort of patient.
- The specially shaped and comfortable base facilitates washing, easily fits a wc pan or provides direct access to toilet seat.
- Takes up little floor space and features four swivel wheels with brakes.

## ADDITIONAL OPTIONS AND EQUIPMENT

Commode pan option with guide rail.

#### 5600.60

Hair wash basin.

5600.70

Adaptive seat plug.

Seat and back cushion.

5600.50

Foot-rest / leg-support.

REVAL - ZA Fief des Prises - Usseau 17220 Ste Soulle / La Rochelle Tél. +33(0)5 46 42 04 16 www.groupe-reval.com