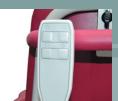

#### Specifications

- Tubular steel structure, grey Rilsan coating.
- •Ø125mm swivel castors with brakes.
- Pushing handle.
- Folding armrests with safety locks.
- Folding footrests / leg-support adjustable in height.
- 3 part detachable headrest adjustable in height.
- Adjustable height and slope of seat by 24V IPX6 electric jacks.
- 4 functions hand control.
- IPX5 waterproof electric box.
- Emergency stop button.
- Emergen cy lowering button.
- 10A general fuse.