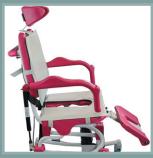

# Multifunctional comfort from one chair

**REF. 5605.00** 

#### Soflex

Waterproof electric control

Ref. 5600.10 Pan option

### **UNIQUE FEATURES**

- A 3 part detachable headrest adjustable in height.
- A folding footrests, adjustable in height which can be transformed leg-support for comfort of patient.
- The specially shaped and comfortable base facilitates washing, easily fits a wc pan or provides direct access to toilet seat.
- Takes up little floor space and features four swivel wheels with brakes.
- A powerful actuator that effortlessly lifts patients weighing up to 125 Kg.

# Multifunctional comfort from one chair

#### **REF. 5605.00**

#### Specifications

- Tubular steel structure, grey Rilsan coating.
- •Ø125mm swivel castors with brakes.
- Pushing handle.
- Folding armrests with safety locks.
- Folding footrests / leg-support adjustable in height.
- 3 part detachable headrest adjustable in height.
- Adjustable height and slope of seat by 24V IPX6 electric jacks.
- 4 functions hand control.
- IPX5 waterproof electric box.
- Emergency stop button.
- Emergen cy lowering button.
- 10A general fuse.