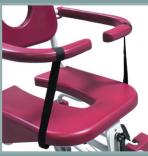

#### 5600.21

Set of 2 waterproof protections for abdominal sling.

5600.30

Adducting sling.