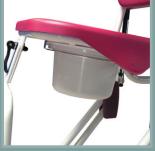

ht and slope of seat by 24V IPX6 electric jacks.
- 4 functions hand control.
- IPX5 waterproof electric box.
- Emergency stop button.
- Emergen cy lowering button.
- 10A general fuse.

#### Capacity - Performance features

- For persons weighing up to 125 Kg.
- Total weight of the chair : 39 Kg
- Cycles : 40 lift/tilt cycles @ 90Kg
- Recharge time : 8h
- Minimum height of seat : 50 cm
- Lifting range : 55 cm
- Tilt range of the seat : 1 10° then 10 30°
- Height adjustment for headrest : 13 cm
- Height adjustment for footrests : 10 cm

#### Conformity

CE marking - 93/42/EEC directive (medical devices)

REVAL - ZA Fief des Prises - Usseau 17220 Ste Soulle / La Rochelle Tél. +33(0)5 46 42 04 16 www.groupe-reval.com



# Shower Chairs

# ADDITIONAL OPTIONS AND EQUIPMENT

### Soflex

5600.10



Commode pan option with guide rail.

# 5600.20

Abdominal sling.

#### 5600.21



Set of 2 waterproof protections for abdominal sling.

5600.30



Adducting sling.

#### 5600.60



Hair wash basin.





Adaptive seat plug.

#### 5600.80



Seat and back cushion.

REVAL - ZA Fief des Prises - Usseau 17220 Ste Soulle / La Rochelle Tél. +33(0)5 46 42 04 16 www.groupe-reval.com