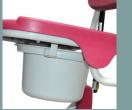

### **UNIQUE FEATURES**

- A 3 part detachable headrest adjustable in height.
- A folding footrests, adjustable in height which can be transformed leg-support for comfort of patient.
- The specially shaped and comfortable base facilitates washing, easily fits a wc pan or provides direct access to toilet seat.
- Takes up little floor space and features four swivel wheels with brakes.
- A powerful actuator that effortlessly lifts patients weighing up to 125 Kg.

### Soflex

5600.10

Commode pan option with guide rail.