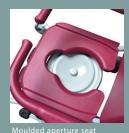

### **UNIQUE FEATURES**

- A 3 part detachable headrest adjustable in height.
- A folding footrests, adjustable in height which can be transformed leg-support for comfort of patient.
- The specially shaped and comfortable base facilitates washing, easily fits a wc pan or provides direct access to toilet seat.
- Takes up little floor space and features four swivel wheels with brakes.
- A powerful actuator that effortlessly lifts patients weighing up to 125 Kg.

### Soflex

5600.10

Commode pan option with guide rail.