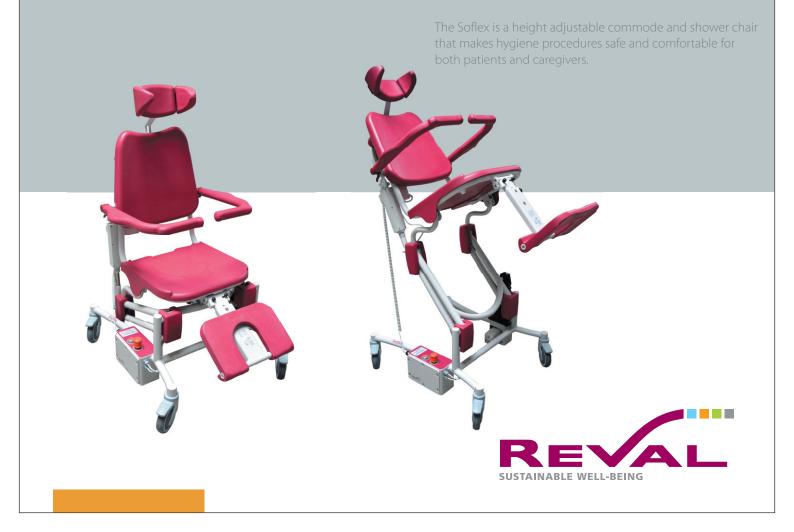

# Shower chairs

Versatile and easy to use

# Multifunctional comfort from one chair

**REF. 5605.00** 

### **UNIQUE FEATURES**

- A 3 part detachable headrest adjustable in height.
- A folding footrests, adjustable in height which can be transformed leg-support for comfort of patient.
- The specially shaped and comfortable base facilitates washing, easily fits a wc pan or provides direct access to toilet seat.
- Takes up little floor space and features four swivel wheels with brakes.
- A powerful actuator that effortlessly lifts patients weighing up to 125 Kg.

#### Specifications

- Tubular steel structure, grey Rilsan coating.
- •Ø125mm swivel castors with brakes.
- Pushing handle.
- Folding armrests with safety locks.
- Folding footrests / leg-support adjustable in height.
- 3 part detachable headrest adjustable in height.
- Adjustable height and slope of seat by 24V IPX6 electric jacks.
- 4 functions hand control.
- IPX5 waterproof electric box.
- Emergency stop button.
- Emergen cy lowering button.
- 10A general fuse.

#### Capacity - Performance features

- For persons weighing up to 125 Kg.
- Total weight of the chair : 39 Kg
- Cycles : 40 lift/tilt cycles @ 90Kg
- Recharge time : 8h
- Minimum height of seat : 50 cm
- Lifting range : 55 cm
- Tilt range of the seat : 1 10° then 10 30°
- Height adjustment for headrest : 13 cm
- Height adjustment for footrests : 10 cm