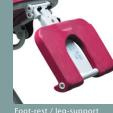

### **UNIQUE FEATURES**

- A 3 part detachable headrest adjustable in height.
- A folding footrests, adjustable in height which can be transformed leg-support for comfort of patient.
- The specially shaped and comfortable base facilitates washing, easily fits a wc pan or provides direct access to toilet seat.
- Takes up little floor space and features four swivel wheels with brakes.
- A powerful actuator that effortlessly lifts patients weighing up to 125 Kg.