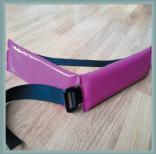

# 5600.20

Abdominal sling.

#### 5600.21

Set of 2 waterproof protections for abdominal sling.

5600.30

Adducting sling.