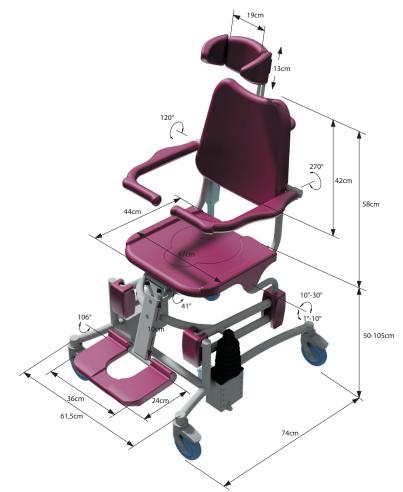

### **UNIQUE FEATURES**

- A 3 part detachable headrest adjustable in height.
- A folding footrests, adjustable in height which can be transformed leg-support for comfort of patient.
- The specially shaped and comfortable base facilitates washing, easily fits a wc pan or provides direct access to toilet seat.
- Takes up little floor space and features four swivel wheels with brakes.
- A powerful actuator that effortlessly lifts patients weighing up to 125 Kg.

#### Specifications

- Tubular steel structure, grey Rilsan coating.
- •Ø125mm swivel castors with brakes.
- Pushing handle.
- Folding armrests with safety locks.
- Folding footrests / leg-support adjustable in height.
- 3 part detachable headrest adjustable in height.
- Adjustable height and slope of seat by 24V IPX6 electric jacks.
- 4 functions hand control.
- IPX5 waterproof electric box.
- Emergency stop button.
- Emergen cy lowering button.
- 10A general fuse.

#### Capacity - Performance features

- For persons weighing up to 125 Kg.
- Total weight of the chair : 39 Kg
- Cycles : 40 lift/tilt cycles @ 90Kg
- Recharge time : 8h
- Minimum height of seat : 50 cm
- Lifting range : 55 cm
- Tilt range of the seat : 1 10° then 10 30°
- Height adjustment for headrest : 13 cm
- Height adjustment for footrests : 10 cm