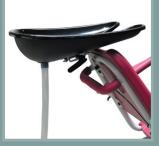

e.

#### Capacity - Performance features

- For persons weighing up to 125 Kg.
- Total weight of the chair : 39 Kg
- Cycles : 40 lift/tilt cycles @ 90Kg
- Recharge time : 8h
- Minimum height of seat : 50 cm
- Lifting range : 55 cm
- Tilt range of the seat : 1 10° then 10 30°
- Height adjustment for headrest : 13 cm
- Height adjustment for footrests : 10 cm

#### Conformity

CE marking - 93/42/EEC directive (medical devices)

REVAL - ZA Fief des Prises - Usseau 17220 Ste Soulle / La Rochelle Tél. +33(0)5 46 42 04 16 www.groupe-reval.com



# Shower Chairs

# ADDITIONAL OPTIONS AND EQUIPMENT

### Soflex

5600.10



Commode pan option with guide rail.

# 5600.20

Abdominal sling.

#### 5600.21



Set of 2 waterproof protections for abdominal sling.

5600.30



Adducting sling.

#### 5600.60



Hair wash basin.





Adaptive seat plug.

#### 5600.80



Seat and back cushion.

REVAL - ZA Fief des Prises - Usseau 17220 Ste Soulle / La Rochelle Tél. +33(0)5 46 42 04 16 www.groupe-reval.com