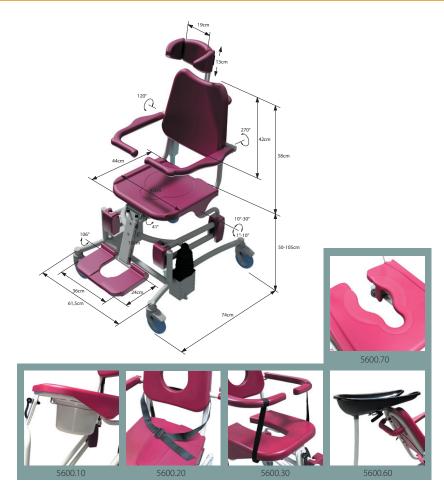

## Soflex

Ref. 5600.10 Pan option

Waterproof electric control

Adjustable headrest

Foot-rest / leg-support

## UNIQUE FEATURES

- A 3 part detachable headrest adjustable in height.
- A folding footrests, adjustable in height which can be transformed leg-support for comfort of patient.
- The specially shaped and comfortable base facilitates washing, easily fits a wc pan or provides direct access to toilet seat.
- Takes up little floor space and features four swivel wheels with brakes.
- A powerful actuator that effortlessly lifts patients weighing up to 135 Kg.

#### Specifications

- Tubular steel structure, grey Rilsan coating.
- Ø125mm swivel castors with brakes.
- Pushing handle.
- Folding armrests with safety locks.
- Folding footrests / leg-support adjustable in height.
- 3 part detachable headrest adjustable in height.
- Adjustable height and slope of seat by 24V IPX6 electric jacks.
- 4 functions hand control.
- IPX5 waterproof electric box.
- Emergency stop button.
- Emergen cy lowering button.
- 10A general fuse.

#### **Capacity - Performance features**

- For persons weighing up to 135 Kg.
- Total weight of the chair : 39 Kg
- Cycles : 40 lift/tilt cycles @ 90Kg
- Recharge time : 8h
- Minimum height of seat : 50 cm
- Lifting range : 55 cm
- Tilt range of the seat : 1 10° then 10 30°
- Height adjustment for headrest : 13 cm
  Height adjustment for footrests : 10 cm

### Accessories in option

Pan option with guide rail ref. 5600.10

- Abdominal sling ref. 5600.20
- Slings for restless patient (only for Soflex) ref.  ${\bf 5600.30}$
- Hair wash basin ref. **5600.60**
- Adaptive seat plug ref. 5600.70