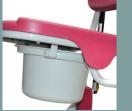

## UNIQUE FEATURES

- A 3 part detachable headrest adjustable in height.
- A folding footrests, adjustable in height which can be transformed leg-support for comfort of patient.
- The specially shaped and comfortable base facilitates washing, easily fits a wc pan or provides direct access to toilet seat.
- Takes up little floor space and features four swivel wheels with brakes.
- A powerful actuator that effortlessly lifts patients weighing up to 135 Kg.

### Accessories in option

Pan option with guide rail ref. 5600.10

- Abdominal sling ref. 5600.20
- Slings for restless patient (only for Soflex) ref.  ${\bf 5600.30}$
- Hair wash basin ref. **5600.60**
- Adaptive seat plug ref. 5600.70