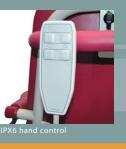

#### Specifications

- Tubular steel structure, grey Rilsan coating.
- Ø125mm swivel castors with brakes.
- Pushing handle.
- Folding armrests with safety locks.
- Folding footrests / leg-support adjustable in height.
- 3 part detachable headrest adjustable in height.
- Adjustable height and slope of seat by 24V IPX6 electric jacks.
- 4 functions hand control.
- IPX5 waterproof electric box.
- Emergency stop button.
- Emergen cy lowering button.
- 10A general fuse.