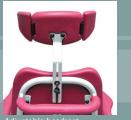

## UNIQUE FEATURES

- A 3 part detachable headrest adjustable in height.
- A folding footrests, adjustable in height which can be transformed leg-support for comfort of patient.
- The specially shaped and comfortable base facilitates washing, easily fits a wc pan or provides direct access to toilet seat.
- Takes up little floor space and features four swivel wheels with brakes.
- A powerful actuator that effortlessly lifts patients weighing up to 135 Kg.