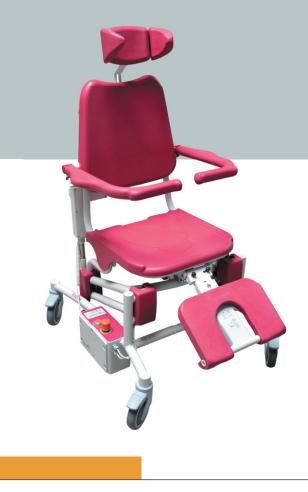

## Soflex

Ref. 5600.10 Pan option

Waterproof electric control

Adjustable headrest

Foot-rest / leg-support

## UNIQUE FEATURES

- A 3 part detachable headrest adjustable in height.
- A folding footrests, adjustable in height which can be transformed leg-support for comfort of patient.
- The specially shaped and comfortable base facilitates washing, easily fits a wc pan or provides direct access to toilet seat.
- Takes up little floor space and features four swivel wheels with brakes.
- A powerful actuator that effortlessly lifts patients weighing up to 135 Kg.

#### Specifications

- Tubular steel structure, grey Rilsan coating.
- Ø125mm swivel castors with brakes.
- Pushing handle.
- Folding armrests with safety locks.
- Folding footrests / leg-support adjustable in height.
- 3 part detachable headrest adjustable in height.
- Adjustable height and slope of seat by 24V IPX6 electric jacks.
- 4 functions hand control.
- IPX5 waterproof electric box.
- Emergency stop button.
- Emergen cy lowering button.
- 10A general fuse.

#### **Capacity - Performance features**

- For persons weighing up to 135 Kg.
- Total weight of the chair : 39 Kg
- Cycles : 40 lift/tilt cycles @ 90Kg
- Recharge time : 8h
- Minimum height of seat : 50 cm
- Lifting range : 55 cm
- Tilt range of the seat : 1 10° then 10 30°
- Height adjustment for headrest : 13 cm
  Height adjustment for footrests : 10 cm