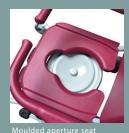

## UNIQUE FEATURES

- A 3 part detachable headrest adjustable in height.
- A folding footrests, adjustable in height which can be transformed leg-support for comfort of patient.
- The specially shaped and comfortable base facilitates washing, easily fits a wc pan or provides direct access to toilet seat.
- Takes up little floor space and features four swivel wheels with brakes.
- A powerful actuator that effortlessly lifts patients weighing up to 135 Kg.

### Accessories in option

Pan option with guide rail ref. 5600.10

- Abdominal sling ref. 5600.20
- Slings for restless patient (only for Soflex) ref.  ${\bf 5600.30}$
- Hair wash basin ref. **5600.60**
- Adaptive seat plug ref. 5600.70