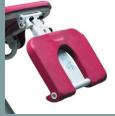

## UNIQUE FEATURES

- A 3 part detachable headrest adjustable in height.
- A folding footrests, adjustable in height which can be transformed leg-support for comfort of patient.
- The specially shaped and comfortable base facilitates washing, easily fits a wc pan or provides direct access to toilet seat.
- Takes up little floor space and features four swivel wheels with brakes.
- A powerful actuator that effortlessly lifts patients weighing up to 135 Kg.