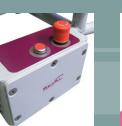

#### Specifications

- Tubular steel structure, grey Rilsan coating.
- Ø125mm swivel castors with brakes.
- Pushing handle.
- Folding armrests with safety locks.
- Folding footrests / leg-support adjustable in height.
- 3 part detachable headrest adjustable in height.
- Adjustable height and slope of seat by 24V IPX6 electric jacks.
- 4 functions hand control.
- IPX5 waterproof electric box.
- Emergency stop button.
- Emergen cy lowering button.
- 10A general fuse.