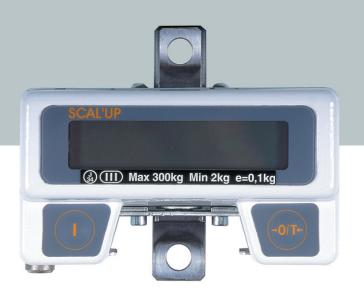

#### **DESCRIPTION:**

- Case in grey ABS.
- Stainless steel hanging parts and axis.
- Batteries door easily accessible.
- Large LCD display screen (89mm X 20mm).
- On/Off key.
- Zero and Tare setting key.
- Tare key.

#### **TECHNICAL DATAS:**

- Class I device
- Precision class: III
- Maximum weight : 300Kg
- Minimum weight : 2Kg
- Grade : 100g
- Display resolution : 100g
- Weight : 880g
- Feeding by 1x 9V Lithium battery (supplied)