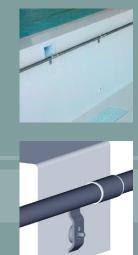

### **FEATURES:**

- Ø42,4 mm (AINSI 316L) stainless steel tube, that allows to fixe various accessories : adaptable safety bars, adjustable pool seat, «U» working station & submergeable massage table
- Attachs in stainless steel (AINSI 316L) fixed with Ø8 threaded rods by chemical sealing.

### **FIXING PRINCIPLE:**