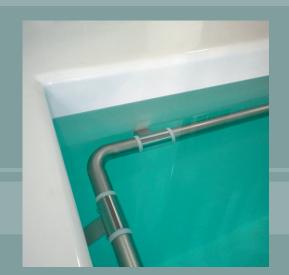

### **DESCRIPTION:**

These handrails are intended to equip the pools with balneotherapy. They are installed after the installation of the tiling.

### **FEATURES:**

- Ø42,4 mm (AINSI 316L) stainless steel tube, that allows to fixe various accessories : adaptable safety bars, adjustable pool seat, «U» working station & submergeable massage table
- Attachs in stainless steel (AINSI 316L) fixed with Ø8 threaded rods by chemical sealing.