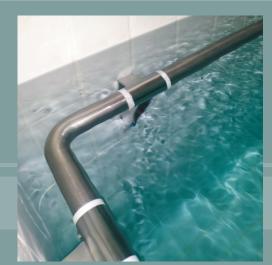

### **DESCRIPTION:**

These handrails are intended to equip the pools with balneotherapy. They are installed after the installation of the tiling.

### **FEATURES:**

- Ø42,4 mm (AINSI 316L) stainless steel tube, that allows to fixe various accessories : adaptable safety bars, adjustable pool seat, «U» working station & submergeable massage table
- Attachs in stainless steel (AINSI 316L) fixed with Ø8 threaded rods by chemical sealing.