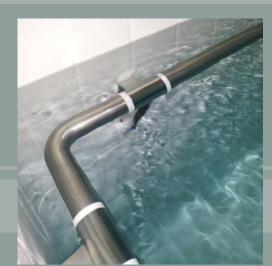

### **DESCRIPTION:**

These handrails are intended to equip the pools with balneotherapy. Thay can be installed after the installation of the tiling.

### **FEATURES:**

- Ø42,4 mm (AINSI 316L) stainless steel tube, that allows to fixe various accessories : adaptable safety bars, adjustable pool seat, «U» working station & submergeable massage table
- Attachs in stainless steel (AINSI 316L) fixed with Ø8 threaded rods by chemical sealing.