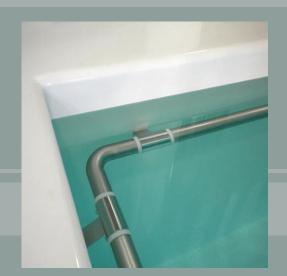

### **DESCRIPTION:**

These handrails are intended to equip the pools with balneotherapy. Thay can be installed after the installation of the tiling.

### **FEATURES:**

- Ø42,4 mm (AINSI 316L) stainless steel tube, that allows to fixe various accessories : adaptable safety bars, adjustable pool seat, «U» working station & submergeable massage table
- Attachs in stainless steel (AINSI 316L) fixed with Ø8 threaded rods by chemical sealing.