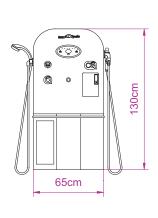

# Shower and disinfection panels with emptying sink

REF. 3012.00 / 3012.01

Specially designed to easily create a shower case, while ensuring the highest level of hygiene, the Opale wall pane series was built to allow washing of patients on shower stretchers, as well as the disinfection of appliances and equipment.

#### Opale 3012.00 & 3012.01

- · Steel frame anti-corrosion coated.
- Cover in white polyester.
- Cleaning shower handset. (white flexible)
- Flow intensity adjustment valves.
- Disinfection shower handset with trigger. (yellow flexible)
- · Stainless steel sink.
- Door to access to the tank of disinfectant secured by lock with key..
- Suction device of disinfectant product with stop valve and 1 liter tank.
- · Digital temperature display.