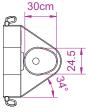

# Shower and disinfection panels with emptying sink

REF. 3012.00 / 3012.01

Specially designed to easily create a shower case, while ensuring the highest level of hygiene, the Opale wall pane series was built to allow washing of patients on shower stretchers, as well as the disinfection of appliances and equipment.

#### Opale 3012.00 & 3012.01

- · Steel frame anti-corrosion coated.
- Cover in white polyester.
- Cleaning shower handset. (white flexible)
- Flow intensity adjustment valves.
- Disinfection shower handset with trigger. (yellow flexible)
- · Stainless steel sink.
- Door to access to the tank of disinfectant secured by lock with key..
- Suction device of disinfectant product with stop valve and 1 liter tank.
- · Digital temperature display.