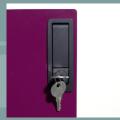

#### Opale 3012.00 & 3012.01

- · Steel frame anti-corrosion coated.
- Cover in white polyester.
- Cleaning shower handset. (white flexible)
- Flow intensity adjustment valves.
- Disinfection shower handset with trigger. (yellow flexible)
- · Stainless steel sink.
- Door to access to the tank of disinfectant secured by lock with key..
- Suction device of disinfectant product with stop valve and 1 liter tank.
- · Digital temperature display.