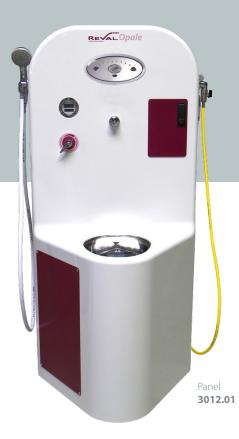

# Shower and disinfection panels with emptying sink

REF. 3012.00 / 3012.01

Specially designed to easily create a shower case, while ensuring the highest level of hygiene, the Opale wall pane series was built to allow washing of patients on shower stretchers, as well as the disinfection of appliances and equipment.

#### Opale 3012.00 & 3012.01

- · Steel frame anti-corrosion coated.
- Cover in white polyester.
- Cleaning shower handset. (white flexible)
- Flow intensity adjustment valves.
- Disinfection shower handset with trigger. (yellow flexible)
- · Stainless steel sink.
- Door to access to the tank of disinfectant secured by lock with key..
- Suction device of disinfectant product with stop valve and 1 liter tank.
- · Digital temperature display.

#### Opale 3012.01

- Digital thermostatic mixer «SENSE» offering programmable max, min & default temperatures, automatic temperature on outlet selection, duty flush and thermal disinfection with datalogging capabilities.
- 48 I/min mixer with built-in check valves and scald protection.
- Disinfection valve secured by key.