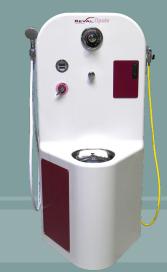

# Shower and disinfection panels with emptying sink

REF. 3012.00 / 3012.01

Specially designed to easily create a shower case, while ensuring the highest level of hygiene, the Opale wall pane series was built to allow washing of patients on shower stretchers, as well as the disinfection of appliances and equipment.

## Shower and disinfection panels with emptying sink

#### Opale 3012.00 & 3012.01

- · Steel frame anti-corrosion coated.
- Cover in white polyester.
- Cleaning shower handset. (white flexible)
- Flow intensity adjustment valves.
- Disinfection shower handset with trigger. (yellow flexible)
- · Stainless steel sink.
- Door to access to the tank of disinfectant secured by lock with key..
- Suction device of disinfectant product with stop valve and 1 liter tank.
- · Digital temperature display.

#### Opale 3012.01

- Digital thermostatic mixer «SENSE» offering programmable max, min & default temperatures, automatic temperature on outlet selection, duty flush and thermal disinfection with datalogging capabilities.
- 48 I/min mixer with built-in check valves and scald protection.
- Disinfection valve secured by key.