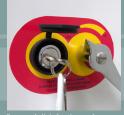

#### Opale 3012.00 & 3012.01

- · Steel frame anti-corrosion coated.
- Cover in white polyester.
- Cleaning shower handset. (white flexible)
- Flow intensity adjustment valves.
- Disinfection shower handset with trigger. (yellow flexible)
- · Stainless steel sink.
- Door to access to the tank of disinfectant secured by lock with key..
- Suction device of disinfectant product with stop valve and 1 liter tank.
- · Digital temperature display.

#### Opale 3012.01

- Digital thermostatic mixer «SENSE» offering programmable max, min & default temperatures, automatic temperature on outlet selection, duty flush and thermal disinfection with datalogging capabilities.
- 48 I/min mixer with built-in check valves and scald protection.
- Disinfection valve secured by key.