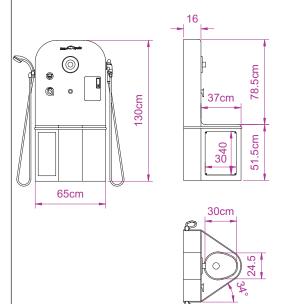

# Shower and disinfection panels with emptying sink

REF. 3012.00 / 3012.01

Specially designed to easily create a shower case, while ensuring the highest level of hygiene, the Opale wall pane series was built to allow washing of patients on shower stretchers, as well as the disinfection of appliances and equipment.

#### Opale 3012.00 & 3012.01

- · Steel frame anti-corrosion coated.
- Cover in white polyester.
- Cleaning shower handset. (white flexible)
- Flow intensity adjustment valves.
- Disinfection shower handset with trigger. (yellow flexible)
- · Stainless steel sink.
- Door to access to the tank of disinfectant secured by lock with key..
- Suction device of disinfectant product with stop valve and 1 liter tank.
- · Digital temperature display.