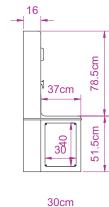

# Shower and disinfection panels with emptying sink

REF. 3012.00 / 3012.01

Specially designed to easily create a shower case, while ensuring the highest level of hygiene, the Opale wall pane series was built to allow washing of patients on shower stretchers, as well as the disinfection of appliances and equipment.

#### Opale 3012.00 & 3012.01

- · Steel frame anti-corrosion coated.
- Cover in white polyester.
- Cleaning shower handset. (white flexible)
- Flow intensity adjustment valves.
- Disinfection shower handset with trigger. (yellow flexible)
- · Stainless steel sink.
- Door to access to the tank of disinfectant secured by lock with key..
- Suction device of disinfectant product with stop valve and 1 liter tank.
- · Digital temperature display.