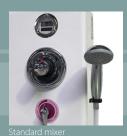

### Opale 3012.00

• 54 l/min thermostatic mixer with built-in check valves and scald protection.

#### Opale 3012.01

- Digital thermostatic mixer «SENSE» offering programmable max, min & default temperatures, automatic temperature on outlet selection, duty flush and thermal disinfection with datalogging capabilities.
- 48 I/min mixer with built-in check valves and scald protection.
- Disinfection valve secured by key.