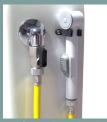

#### Opale 3012.00 & 3012.01

- · Steel frame anti-corrosion coated.
- Cover in white polyester.
- Cleaning shower handset. (white flexible)
- Flow intensity adjustment valves.
- Disinfection shower handset with trigger. (yellow flexible)
- · Stainless steel sink.
- Door to access to the tank of disinfectant secured by lock with key..
- Suction device of disinfectant product with stop valve and 1 liter tank.
- · Digital temperature display.

#### Opale 3012.01

- Digital thermostatic mixer «SENSE» offering programmable max, min & default temperatures, automatic temperature on outlet selection, duty flush and thermal disinfection with datalogging capabilities.
- 48 I/min mixer with built-in check valves and scald protection.
- Disinfection valve secured by key.