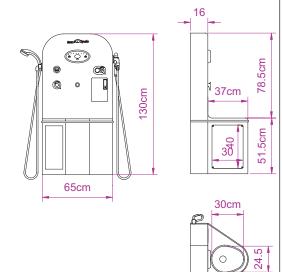

#### Opale 3012.01

- Digital thermostatic mixer «SENSE» offering programmable max, min & default temperatures, automatic temperature on outlet selection, duty flush and thermal disinfection with datalogging capabilities.
- 48 I/min mixer with built-in check valves and scald protection.
- Disinfection valve secured by key.