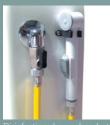

#### Opale 3012.00 & 3012.01

- · Steel frame anti-corrosion coated.
- Cover in white polyester.
- Cleaning shower handset. (white flexible)
- Flow intensity adjustment valves.
- Disinfection shower handset with trigger. (yellow flexible)
- · Stainless steel sink.
- Door to access to the tank of disinfectant secured by lock with key..
- Suction device of disinfectant product with stop valve and 1 liter tank.
- · Digital temperature display.

• 54 l/min thermostatic mixer with built-in check valves and scald protection.