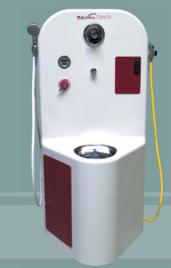

# Shower and disinfection panels with emptying sink

REF. 3012.00 / 3012.01

Specially designed to easily create a shower case, while ensuring the highest level of hygiene, the Opale wall pane series was built to allow washing of patients on shower stretchers, as well as the disinfection of appliances and equipment.

## Shower and disinfection panels with emptying sink

REF. 3012.00 / 3012.01

#### Opale 3012.00 & 3012.01

- · Steel frame anti-corrosion coated.
- Cover in white polyester.
- Cleaning shower handset. (white flexible)
- Flow intensity adjustment valves.
- Disinfection shower handset with trigger. (yellow flexible)
- · Stainless steel sink.
- Door to access to the tank of disinfectant secured by lock with key..
- Suction device of disinfectant product with stop valve and 1 liter tank.
- · Digital temperature display.