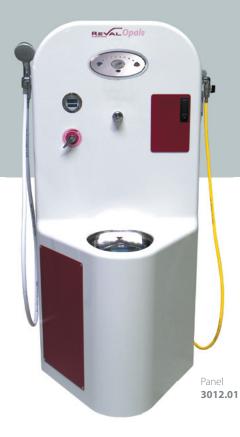

# Shower and disinfection panels with emptying sink

REF. 3012.00 / 3012.01

Specially designed to easily create a shower case, while ensuring the highest level of hygiene, the Opale wall pane series was built to allow washing of patients on shower stretchers, as well as the disinfection of appliances and equipment.

#### Opale 3012.00 & 3012.01

- · Steel frame anti-corrosion coated.
- Cover in white polyester.
- Cleaning shower handset. (white flexible)
- Flow intensity adjustment valves.
- Disinfection shower handset with trigger. (yellow flexible)
- · Stainless steel sink.
- Door to access to the tank of disinfectant secured by lock with key..
- Suction device of disinfectant product with stop valve and 1 liter tank.
- · Digital temperature display.