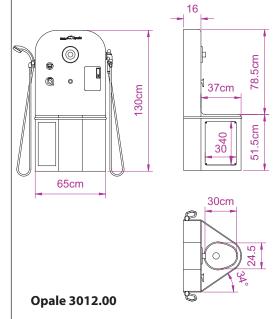

#### Opale 3012.00 & 3012.01

- · Steel frame anti-corrosion coated.
- Cover in white polyester.
- Cleaning shower handset. (white flexible)
- Flow intensity adjustment valves.
- Disinfection shower handset with trigger. (yellow flexible)
- · Stainless steel sink.
- Door to access to the tank of disinfectant secured by lock with key..
- Suction device of disinfectant product with stop valve and 1 liter tank.
- · Digital temperature display.

• 54 l/min thermostatic mixer with built-in check valves and scald protection.