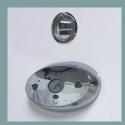

#### Opale 3012.00 & 3012.01

- · Steel frame anti-corrosion coated.
- Cover in white polyester.
- Cleaning shower handset. (white flexible)
- Flow intensity adjustment valves.
- Disinfection shower handset with trigger. (yellow flexible)
- · Stainless steel sink.
- Door to access to the tank of disinfectant secured by lock with key..
- Suction device of disinfectant product with stop valve and 1 liter tank.
- · Digital temperature display.