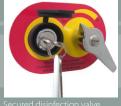

### Opale 3011.01

- Digital thermostatic mixer «SENSE» offering programmable max, min & default temperatures, automatic temperature on outlet selection, duty flush and thermal disinfection with datalogging capabilities.
- 48 l/min mixer with built-in check valves and scald protection.
- Chromed shower up-stand with soap support.
- Disinfection shower handset with trigger.
- Cleaning shower handset.
- Flow intensity adjustment valves.
- · Disinfection valve secured by key.
- Door to access to the tank of disinfectant secured by lock with key.
- Suction device of disinfectant product with stop valve and 1 liter tank.
- Digital temperature display.