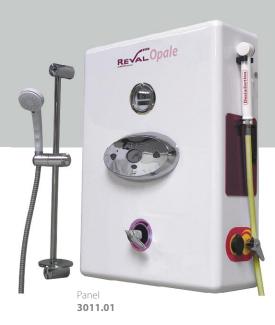

### Opale 3011.01

- Digital thermostatic mixer «SENSE» offering programmable max, min & default temperatures, automatic temperature on outlet selection, duty flush and thermal disinfection with datalogging capabilities.
- 48 l/min mixer with built-in check valves and scald protection.
- Chromed shower up-stand with soap support.
- Disinfection shower handset with trigger.
- Cleaning shower handset.
- Flow intensity adjustment valves.
- · Disinfection valve secured by key.
- Door to access to the tank of disinfectant secured by lock with key.
- Suction device of disinfectant product with stop valve and 1 liter tank.
- Digital temperature display.