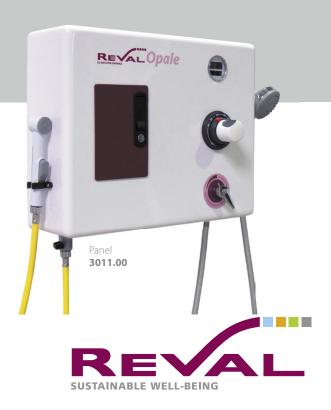

### **Opale 3011.00**

- 18 l/min thermostatic mixer with built-in check valves and scald protection.
- Disinfection shower handset with trigger.
- Cleaning shower handset
- Flow intensity adjustment valves.
- Door to access to the tank of disinfectant secured by lock with key.
- Suction device of disinfectant product with stop valve and 1 liter tank.
- Digital temperature display.