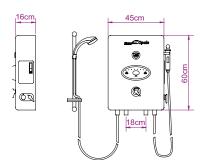

### Opale 3011.01

- Digital thermostatic mixer «SENSE» offering programmable max, min & default temperatures, automatic temperature on outlet selection, duty flush and thermal disinfection with datalogging capabilities.
- 48 l/min mixer with built-in check valves and scald protection.
- Chromed shower up-stand with soap support.
- Disinfection shower handset with trigger.
- Cleaning shower handset.
- Flow intensity adjustment valves.
- · Disinfection valve secured by key.
- Door to access to the tank of disinfectant secured by lock with key.
- Suction device of disinfectant product with stop valve and 1 liter tank.
- Digital temperature display.