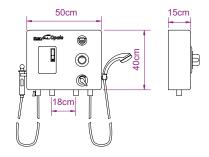

### **Opale 3011.00**

- 18 l/min thermostatic mixer with built-in check valves and scald protection.
- Disinfection shower handset with trigger.
- Cleaning shower handset
- Flow intensity adjustment valves.
- Door to access to the tank of disinfectant secured by lock with key.
- Suction device of disinfectant product with stop valve and 1 liter tank.
- Digital temperature display.