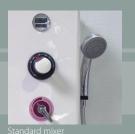

### **Opale 3011.00**

- 18 l/min thermostatic mixer with built-in check valves and scald protection.
- Disinfection shower handset with trigger.
- Cleaning shower handset
- Flow intensity adjustment valves.
- Door to access to the tank of disinfectant secured by lock with key.
- Suction device of disinfectant product with stop valve and 1 liter tank.
- Digital temperature display.