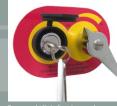

### Opale 3011.01

- Digital thermostatic mixer «SENSE» offering programmable max, min & default temperatures, automatic temperature on outlet selection, duty flush and thermal disinfection with datalogging capabilities.
- 48 l/min mixer with built-in check valves and scald protection.
- Chromed shower up-stand with soap support.
- Disinfection shower handset with trigger.
- Cleaning shower handset.
- Flow intensity adjustment valves.
- · Disinfection valve secured by key.
- Door to access to the tank of disinfectant secured by lock with key.
- Suction device of disinfectant product with stop valve and 1 liter tank.
- Digital temperature display.