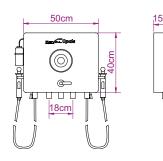

# **Opale 3010.00**

- 54 l/min thermostatic mixer with built-in check valves and scald protection.
- · Mixed water outlet with stop valve for filling of bathtub.
- Disinfection shower handset with trigger.
- Cleaning shower handset
- Suction device of disinfectant product with stop valve and 1 liter tank.