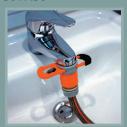

#### 3017.50

Rubis tap filling adapter set. (1 adapter, 1 push connector & 1 x 1m50 flexible)