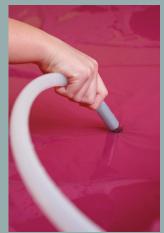

# Step 4

Unclip the shower hose in readiness to use. Then unclip the water vacuum hose and position it at the lowest point of the mattress where water pools fastest. Remove the patient's clothing and check the waters output temperature prior to application.

# Step 5

Check the water temperature then proceed to the shower of the patient.