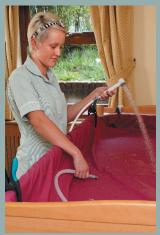

# Step 4

Unclip the shower hose in readiness to use. Then unclip the water vacuum hose and position it at the lowest point of the mattress where water pools fastest. Remove the patient's clothing and check the waters output temperature prior to application.

# Step 5

Check the water temperature then proceed to the shower of the patient.

# Self-contained & Mobile Shower System

**REF. 3018.00** 

- 1 Control panel
- 2 Disinfectant tank
- 4 Accessory/towel rack
- 5 Battery and disinfectant tank access panel
- 6 Handle
- 7 Driving handle
- 8 Shower handset
- 9 Suction pipe with filter
- 10 Fresh and waste tank valves
- 11 «Drain to toilet» control