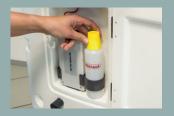

# Step 8

Open the waste water tank valve. Fill the disinfectant tank with water & BFR 4.0 disinfectant.

Start the automatic disinfection device of the complete waste water circuit until the tank is empty.

## 3010.92

BFR4.0 Disinfectant 1L