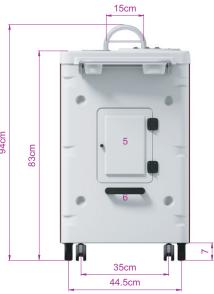

# Self-contained & Mobile Shower System

**REF. 3018.00** 

- 1 Control panel
- 2 Disinfectant tank
- 4 Accessory/towel rack
- 5 Battery and disinfectant tank access panel
- 6 Handle
- 7 Driving handle
- 8 Shower handset
- 9 Suction pipe with filter
- 10 Fresh and waste tank valves
- 11 «Drain to toilet» control

## **DESCRIPTION:**

- · Aluminium frame.
- · Covers in ABS PMMA.
- x2 Ø150mm wheels & x2 Ø65mm wheels.
- Fresh and waste water tanks in PFHD.
- 24V shower pump.
- 24V drainage/disinfection pump.
- · Simultaneous pump function.
- Chromed shower handset with removable head.
- · Silicone autoclave piping.
- Towel rack.
- On/Off waterproff controls.
- · Water levels waterproof indicator lights.
- · Battery and disinfectant tank access panel.
- 24V 2000mAh Nimh battery with protection fuse.
- 230V/24Vdc battery loader.
- Water temperature display inside the tank.
- 1 water temperature display located on the cleaning shower head with visual and sound alarm in case of overtaking of temperature.

### PERFORMS:

- Total weight: 18kg battery included
- Fresh water tank capacity: 22 litres
- Water volume for shower: 17 litres
- · Water volume of reserve: 6.5 litres
- Shower running time: 4 min 35s
- Waste water tank capacity: 22 litres
- Number of complete cycles including: shower + suction + disinfection for a fully charged battery: 5
- · Battery recharging time: 4h max.
- · Acoustics: 50 dbA (shower) 58dbA (suction/disinfection)