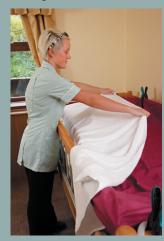

# Step 2

Lay one half of the purpose designed, double-width towel over the mattress, and allow the other half to rest over the side rails.

# Step 6

With the shower procedure complete the patient can be dried and the sheet removed and stored. The patient can then be dressed.