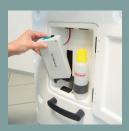

# Step 8

Open the waste water tank valve. Fill the disinfectant tank with water & BFR 4.0 disinfectant.

Start the automatic disinfection device of the complete waste water circuit until the tank is empty.

## 3010.92

BFR4.0 Disinfectant 1L