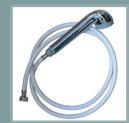

arged battery: 5
- · Battery recharging time: 4h max.
- · Acoustics: 50 dbA (shower) 58dbA (suction/disinfection)

## **DESCRIPTION OF SHOWER SHEET:**

- 13% PES 87% PVC 400gr/m2
- Fire standard : ISO14116: Index1









## CONFORMITY:

- 93/42/CEE Classe I Medical Device
- IPX4 Class 1 CEI 60601-1- CEI 60601-1-11





# Shower

## Litoo

# **ADDITIONAL ACCESSORIES**

## 3017.10 / 3017.11



90 x190cm shower sheet for bed 120 x 200cm shower sheet for bed Material: polyurethane & woven fabric.

#### 3017.12



Single use shower sheet for bed.

## 3017.20



158 x 200cm bath towel 100% cotton 400gr/m<sup>2</sup>

#### 3017.50



Rubis tap filling adapter set. (1 adapter, 1 push connector & 1 x 1m50 flexible)

## 3010.92



BFR4.0 Disinfectant 1L

## 3018.50



24V 2Ah battery

## 3018.51



Complete shower flexible with shower head

## 3018.52



Complete suction hose with filter

## 3017.53



Fastener.