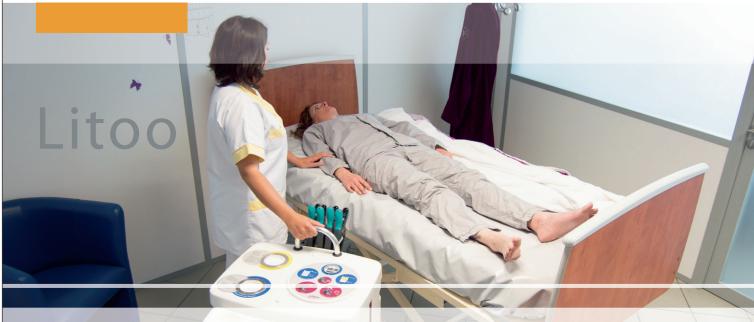

# Shower

Hygiene, comfort and safety for bed bound individuals

# Self-contained & Mobile Shower System

**REF. 3018.00** 

The Litoo Shower in Bed System is personal hygiene at its most portable. Designed for individuals who are confined to bed, the fully contained mobile showering unit and easy drain waterproof bed sheet, allow clean, efficient, comfortable showering - no matter how immobile the individual.

# Step 5

Check the water temperature then proceed to the shower of the patient.