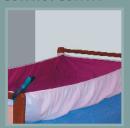

# Step 3

Next, fit the waterproof sheet under the patient. Position the sheet as evenly as possible using the fasteners provided, and fix to side rails and bed ends to ensure water containment.

## **SUPPLIED ACCESSORIES:**

- x1 Shower sheet for bed 120cm
- x1 White Bath towel 158x220cm 100% coton 400gr/m<sup>2</sup>
- Four fasteners

## **DESCRIPTION OF SHOWER SHEET:**

- 13% PES 87% PVC 400gr/m2
- Fire standard : ISO14116: Index1