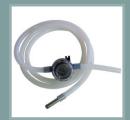

Acoustics: 50 dbA (shower) 58dbA (suction/disinfection)

## **DESCRIPTION OF SHOWER SHEET:**

- 13% PES 87% PVC 400gr/m2
- Fire standard : ISO14116: Index1









## CONFORMITY:

- 93/42/CEE Classe I Medical Device
- IPX4 Class 1 CEI 60601-1- CEI 60601-1-11





# Shower

## Litoo

# **ADDITIONAL ACCESSORIES**

## 3017.10 / 3017.11



90 x190cm shower sheet for bed 120 x 200cm shower sheet for bed Material: polyurethane & woven fabric.

#### 3017.12



Single use shower sheet for bed.

## 3017.20



158 x 200cm bath towel 100% cotton 400gr/m<sup>2</sup>

#### 3017.50



Rubis tap filling adapter set. (1 adapter, 1 push connector & 1 x 1m50 flexible)

## 3010.92



BFR4.0 Disinfectant 1L

## 3018.50



24V 2Ah battery

## 3018.51



Complete shower flexible with shower head

## 3018.52



Complete suction hose with filter

## 3017.53



Fastener.