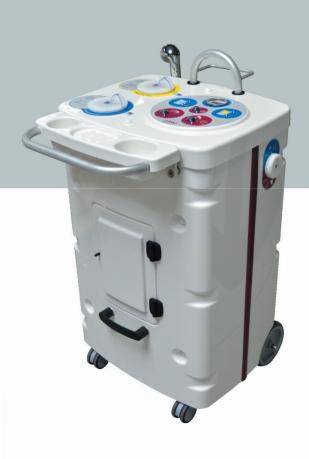

# Self-contained & Mobile Shower System

**REF. 3018.00** 

The Litoo Shower in Bed System is personal hygiene at its most portable. Designed for individuals who are confined to bed, the fully contained mobile showering unit and easy drain waterproof bed sheet, allow clean, efficient, comfortable showering - no matter how immobile the individual.

# Self-contained & Mobile Shower System

**REF. 3018.00** 

- 1 Control panel
- 2 Disinfectant tank
- 4 Accessory/towel rack
- 5 Battery and disinfectant tank access panel
- 6 Handle
- 7 Driving handle
- 8 Shower handset
- 9 Suction pipe with filter
- 10 Fresh and waste tank valves
- 11 «Drain to toilet» control