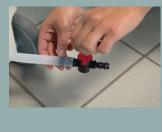

# Step 4

Unclip the shower hose in readiness to use. Then unclip the water vacuum hose and position it at the lowest point of the mattress where water pools fastest. Remove the patient's clothing and check the waters output temperature prior to application.

# Step 5

Check the water temperature then proceed to the shower of the patient.