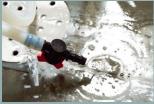

# Step 5

Check the water temperature then proceed to the shower of the patient.

# Step 6

With the shower procedure complete the patient can be dried and the sheet removed and stored. The patient can then be dressed.