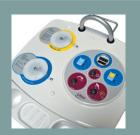

# Self-contained & Mobile Shower System

**REF. 3018.00** 

- 1 Control panel
- 2 Disinfectant tank
- 4 Accessory/towel rack
- 5 Battery and disinfectant tank access panel
- 6 Handle
- 7 Driving handle
- 8 Shower handset
- 9 Suction pipe with filter
- 10 Fresh and waste tank valves
- 11 «Drain to toilet» control