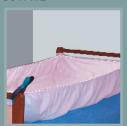

# Step 3

Next, fit the waterproof sheet under the patient. Position the sheet as evenly as possible using the fasteners provided, and fix to side rails and bed ends to ensure water containment.

# Step 4

Unclip the shower hose in readiness to use. Then unclip the water vacuum hose and position it at the lowest point of the mattress where water pools fastest. Remove the patient's clothing and check the waters output temperature prior to application.