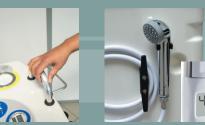

# Step 4

Unclip the shower hose in readiness to use. Then unclip the water vacuum hose and position it at the lowest point of the mattress where water pools fastest. Remove the patient's clothing and check the waters output temperature prior to application.

# Step 5

Check the water temperature then proceed to the shower of the patient.

# Step 6

With the shower procedure complete the patient can be dried and the sheet removed and stored. The patient can then be dressed.