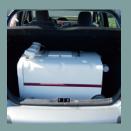

# Self-contained & Mobile Shower System

**REF. 3018.00** 

The Litoo Shower in Bed System is personal hygiene at its most portable. Designed for individuals who are confined to bed, the fully contained mobile showering unit and easy drain waterproof bed sheet, allow clean, efficient, comfortable showering - no matter how immobile the individual.

# Self-contained & Mobile Shower System

**REF. 3018.00** 

- 1 Control panel
- 2 Disinfectant tank
- 4 Accessory/towel rack
- 5 Battery and disinfectant tank access panel
- 6 Handle
- 7 Driving handle
- 8 Shower handset
- 9 Suction pipe with filter
- 10 Fresh and waste tank valves
- 11 «Drain to toilet» control