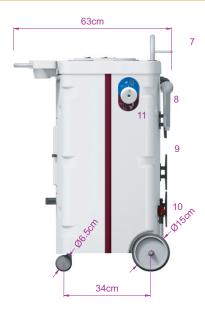

# Self-contained & Mobile Shower System

**REF. 3018.00** 

- 1 Control panel
- 2 Disinfectant tank
- 4 Accessory/towel rack
- 5 Battery and disinfectant tank access panel
- 6 Handle
- 7 Driving handle
- 8 Shower handset
- 9 Suction pipe with filter
- 10 Fresh and waste tank valves
- 11 «Drain to toilet» control

## **DESCRIPTION:**

- · Aluminium frame.
- · Covers in ABS PMMA.
- x2 Ø150mm wheels & x2 Ø65mm wheels.
- Fresh and waste water tanks in PFHD.
- 24V shower pump.
- 24V drainage/disinfection pump.
- · Simultaneous pump function.
- Chromed shower handset with removable head.
- · Silicone autoclave piping.
- Towel rack.
- On/Off waterproff controls.
- · Water levels waterproof indicator lights.
- · Battery and disinfectant tank access panel.
- 24V 2000mAh Nimh battery with protection fuse.
- 230V/24Vdc battery loader.
- Water temperature display inside the tank.
- 1 water temperature display located on the cleaning shower head with visual and sound alarm in case of overtaking of temperature.

### PERFORMS:

- Total weight: 18kg battery included
- Fresh water tank capacity: 22 litres
- Water volume for shower: 17 litres
- · Water volume of reserve: 6.5 litres
- Shower running time: 4 min 35s
- Waste water tank capacity: 22 litres
- Number of complete cycles including: shower + suction + disinfection for a fully charged battery: 5
- · Battery recharging time: 4h max.
- · Acoustics: 50 dbA (shower) 58dbA (suction/disinfection)