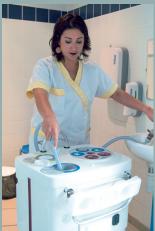

# Step 1

Firstly, fill the fresh water container to the desired temperature.

# Step 8

Open the waste water tank valve. Fill the disinfectant tank with water & BFR 4.0 disinfectant.

Start the automatic disinfection device of the complete waste water circuit until the tank is empty.