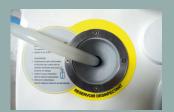

# Step 8

Open the waste water tank valve. Fill the disinfectant tank with water & BFR 4.0 disinfectant.

Start the automatic disinfection device of the complete waste water circuit until the tank is empty.