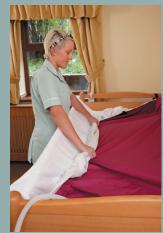

# Step 3

Next, fit the waterproof sheet under the patient. Position the sheet as evenly as possible using the fasteners provided, and fix to side rails and bed ends to ensure water containment.

# Step 4

Unclip the shower hose in readiness to use. Then unclip the water vacuum hose and position it at the lowest point of the mattress where water pools fastest. Remove the patient's clothing and check the waters output temperature prior to application.