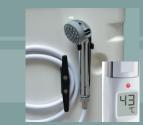

### **REF. 3018.00**

- 1 Control panel
- 2 Disinfectant tank
- 4 Accessory/towel rack
- 5 Battery and disinfectant tank access panel
- 6 Handle
- 7 Driving handle
- 8 Shower handset
- 9 Suction pipe with filter
- 10 Fresh and waste tank valves
- 11 «Drain to toilet» control