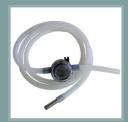

er) 58dbA (suction/disinfection)

#### **DESCRIPTION OF SHOWER SHEET:**

- 13% PES 87% PVC 400gr/m<sup>2</sup>
- Fire standard : ISO14116: Index1











#### CONFORMITY:

- 93/42/CEE Classe I Medical Device
- IPX4 Class 1 CEI 60601-1- CEI 60601-1-11





# Shower

## Litoo

## **ADDITIONAL ACCESSORIES**

## 3017.10 / 3017.11



90 x190cm shower sheet for bed 120 x 200cm shower sheet for bed Material: polyurethane & woven fabric.

#### 3017.12



Single use shower sheet for bed.

## 3017.20



158 x 200cm bath towel 100% cotton 400gr/m<sup>2</sup>

#### 3017.50



Rubis tap filling adapter set. (1 adapter, 1 push connector & 1 x 1m50 flexible)

## 3010.92



BFR4.0 Disinfectant 1L

#### 3018.50



24V 2Ah battery

#### 3018.51



Complete shower flexible with shower head

#### 3018.52



Complete suction hose with filter

## 3017.53



Fastener.