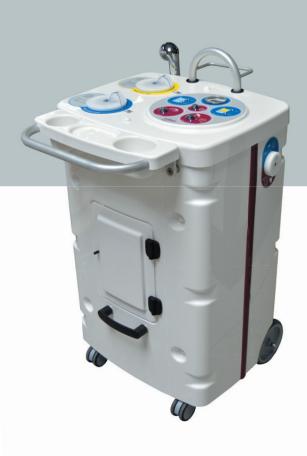

### **REF. 3018.00**

- 1 Control panel
- 2 Disinfectant tank
- 4 Accessory/towel rack
- 5 Battery and disinfectant tank access panel
- 6 Handle
- 7 Driving handle
- 8 Shower handset
- 9 Suction pipe with filter
- 10 Fresh and waste tank valves
- 11 «Drain to toilet» control

#### **DESCRIPTION:**

- · Aluminium frame.
- · Covers in ABS PMMA.
- x2 Ø150mm wheels & x2 Ø65mm wheels.
- Fresh and waste water tanks in PFHD.
- 24V shower pump.
- 24V drainage/disinfection pump.
- · Simultaneous pump function.
- Chromed shower handset with removable head.
- · Silicone autoclave piping.
- Towel rack.
- On/Off waterproff controls.
- · Water levels waterproof indicator lights.
- · Battery and disinfectant tank access panel.
- 24V 2000mAh Nimh battery with protection fuse.
- 230V/24Vdc battery loader.
- Water temperature display inside the tank.
- 1 water temperature display located on the cleaning shower head with visual and sound alarm in case of overtaking of temperature.