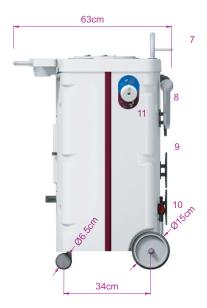

### **REF. 3018.00**

- 1 Control panel
- 2 Disinfectant tank
- 4 Accessory/towel rack
- 5 Battery and disinfectant tank access panel
- 6 Handle
- 7 Driving handle
- 8 Shower handset
- 9 Suction pipe with filter
- 10 Fresh and waste tank valves
- 11 «Drain to toilet» control

# 40cm 51.5cm