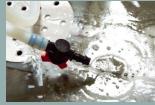

# Step 5

Check the water temperature then proceed to the shower of the patient.