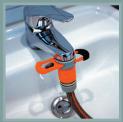

#### 3017.50

Rubis tap filling adapter set. (1 adapter, 1 push connector & 1 x 1m50 flexible)