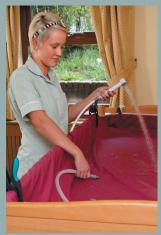

# Step 4

Unclip the shower hose in readiness to use. Then unclip the water vacuum hose and position it at the lowest point of the mattress where water pools fastest. Remove the patient's clothing and check the waters output temperature prior to application.

# Step 5

Check the water temperature then proceed to the shower of the patient.