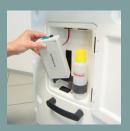

# Step 8

Open the waste water tank valve. Fill the disinfectant tank with water & BFR 4.0 disinfectant.

Start the automatic disinfection device of the complete waste water circuit until the tank is empty.

### **REF. 3018.00**

- 1 Control panel
- 2 Disinfectant tank
- 4 Accessory/towel rack
- 5 Battery and disinfectant tank access panel
- 6 Handle
- 7 Driving handle
- 8 Shower handset
- 9 Suction pipe with filter
- 10 Fresh and waste tank valves
- 11 «Drain to toilet» control