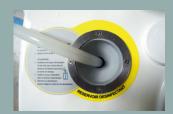

# Step 8

Open the waste water tank valve. Fill the disinfectant tank with water & BFR 4.0 disinfectant.

Start the automatic disinfection device of the complete waste water circuit until the tank is empty.