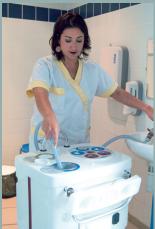

# Step 1

Firstly, fill the fresh water container to the desired temperature.

# Step 8

Open the waste water tank valve. Fill the disinfectant tank with water & BFR 4.0 disinfectant.

Start the automatic disinfection device of the complete waste water circuit until the tank is empty.