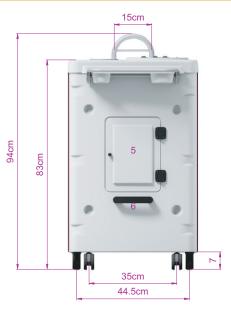

### **REF. 3018.00**

- 1 Control panel
- 2 Disinfectant tank
- 4 Accessory/towel rack
- 5 Battery and disinfectant tank access panel
- 6 Handle
- 7 Driving handle
- 8 Shower handset
- 9 Suction pipe with filter
- 10 Fresh and waste tank valves
- 11 «Drain to toilet» control

# 40cm 51.5cm