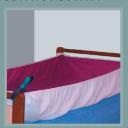

# Step 3

Next, fit the waterproof sheet under the patient. Position the sheet as evenly as possible using the fasteners provided, and fix to side rails and bed ends to ensure water containment.

#### **SUPPLIED ACCESSORIES:**

- x1 Shower sheet for bed 90cm
- x1 White Bath towel 158x220cm 100% coton 400gr/m<sup>2</sup>
- Four fasteners

#### **DESCRIPTION OF SHOWER SHEET:**

- 13% PES 87% PVC 400gr/m<sup>2</sup>
- Fire standard : ISO14116: Index1