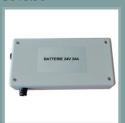

a fully charged battery: 5
- · Battery recharging time: 4h max.
- · Acoustics: 50 dbA (shower) 58dbA (suction/disinfection)

#### **DESCRIPTION OF SHOWER SHEET:**

- 13% PES 87% PVC 400gr/m<sup>2</sup>
- Fire standard : ISO14116: Index1











#### CONFORMITY:

- 93/42/CEE Classe I Medical Device
- IPX4 Class 1 CEI 60601-1- CEI 60601-1-11





# Shower

## Litoo

## **ADDITIONAL ACCESSORIES**

## 3017.10 / 3017.11



90 x190cm shower sheet for bed 120 x 200cm shower sheet for bed Material: polyurethane & woven fabric.

#### 3017.12



Single use shower sheet for bed.

## 3017.20



158 x 200cm bath towel 100% cotton 400gr/m<sup>2</sup>

#### 3017.50



Rubis tap filling adapter set. (1 adapter, 1 push connector & 1 x 1m50 flexible)

## 3010.92



BFR4.0 Disinfectant 1L

#### 3018.50



24V 2Ah battery

#### 3018.51



Complete shower flexible with shower head

#### 3018.52



Complete suction hose with filter

## 3017.53



Fastener.