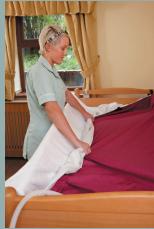

# Step 3

Next, fit the waterproof sheet under the patient. Position the sheet as evenly as possible using the fasteners provided, and fix to side rails and bed ends to ensure water containment.

# Step 4

Unclip the shower hose in readiness to use. Then unclip the water vacuum hose and position it at the lowest point of the mattress where water pools fastest. Remove the patient's clothing and check the waters output temperature prior to application.