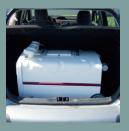

# Self-contained & Mobile Shower System

**REF. 3018.00** 

The Litoo Shower in Bed System is personal hygiene at its most portable. Designed for individuals who are confined to bed, the fully contained mobile showering unit and easy drain waterproof bed sheet, allow clean, efficient, comfortable showering - no matter how immobile the individual.

# Self-contained & Mobile Shower System

### **REF. 3018.00**

- 1 Control panel
- 2 Disinfectant tank
- 4 Accessory/towel rack
- 5 Battery and disinfectant tank access panel
- 6 Handle
- 7 Driving handle
- 8 Shower handset
- 9 Suction pipe with filter
- 10 Fresh and waste tank valves
- 11 «Drain to toilet» control