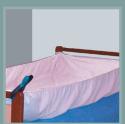

# Step 3

Next, fit the waterproof sheet under the patient. Position the sheet as evenly as possible using the fasteners provided, and fix to side rails and bed ends to ensure water containment.

#### **SUPPLIED ACCESSORIES:**

- x1 Shower sheet for bed 90cm
- x1 White Bath towel 158x220cm 100% coton 400gr/m<sup>2</sup>
- Four fasteners

#### **DESCRIPTION OF SHOWER SHEET:**

- 13% PES 87% PVC 400gr/m<sup>2</sup>
- Fire standard : ISO14116: Index1

## 3017.10 / 3017.11

90 x190cm shower sheet for bed 120 x 200cm shower sheet for bed Material: polyurethane & woven fabric.