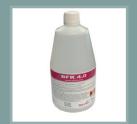

# Step 8

Open the waste water tank valve. Fill the disinfectant tank with water & BFR 4.0 disinfectant.

Start the automatic disinfection device of the complete waste water circuit until the tank is empty.

## 3010.92

BFR4.0 Disinfectant 1L