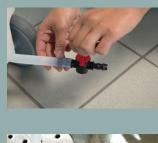

# Step 4

Unclip the shower hose in readiness to use. Then unclip the water vacuum hose and position it at the lowest point of the mattress where water pools fastest. Remove the patient's clothing and check the waters output temperature prior to application.

# Step 7

Drain the fresh and waste water tanks into a shower tray or a ground siphon.