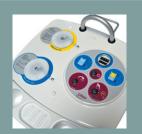

### **REF. 3018.00**

- 1 Control panel
- 2 Disinfectant tank
- 4 Accessory/towel rack
- 5 Battery and disinfectant tank access panel
- 6 Handle
- 7 Driving handle
- 8 Shower handset
- 9 Suction pipe with filter
- 10 Fresh and waste tank valves
- 11 «Drain to toilet» control

#### **DESCRIPTION:**

- · Aluminium frame.
- · Covers in ABS PMMA.
- x2 Ø150mm wheels & x2 Ø65mm wheels.
- Fresh and waste water tanks in PFHD.
- 24V shower pump.
- 24V drainage/disinfection pump.
- · Simultaneous pump function.
- Chromed shower handset with removable head.
- · Silicone autoclave piping.
- Towel rack.
- On/Off waterproff controls.
- · Water levels waterproof indicator lights.
- · Battery and disinfectant tank access panel.
- 24V 2000mAh Nimh battery with protection fuse.
- 230V/24Vdc battery loader.
- Water temperature display inside the tank.
- 1 water temperature display located on the cleaning shower head with visual and sound alarm in case of overtaking of temperature.