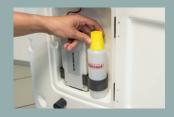

# Step 8

Open the waste water tank valve. Fill the disinfectant tank with water & BFR 4.0 disinfectant.

Start the automatic disinfection device of the complete waste water circuit until the tank is empty.

## 3010.92

BFR4.0 Disinfectant 1L