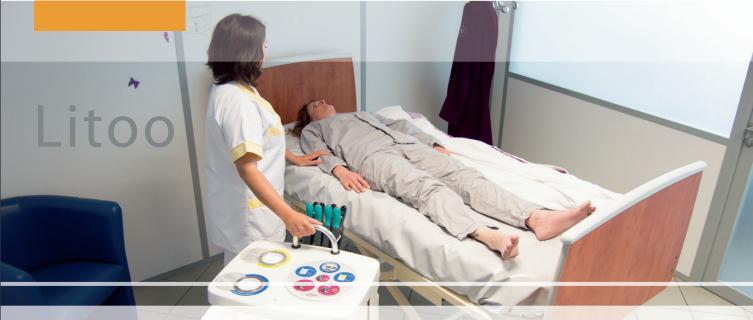

# Shower

Hygiene, comfort and safety for bed bound individuals

# Self-contained & Mobile Shower System

**REF. 3018.00** 

The Litoo Shower in Bed System is personal hygiene at its most portable. Designed for individuals who are confined to bed, the fully contained mobile showering unit and easy drain waterproof bed sheet, allow clean, efficient, comfortable showering - no matter how immobile the individual.

# Step 5

Check the water temperature then proceed to the shower of the patient.