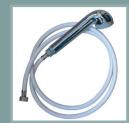

attery recharging time: 4h max.
- · Acoustics: 50 dbA (shower) 58dbA (suction/disinfection)

#### **DESCRIPTION OF SHOWER SHEET:**

- 13% PES 87% PVC 400gr/m<sup>2</sup>
- Fire standard : ISO14116: Index1











#### CONFORMITY:

- 93/42/CEE Classe I Medical Device
- IPX4 Class 1 CEI 60601-1- CEI 60601-1-11





# Shower

## Litoo

## **ADDITIONAL ACCESSORIES**

## 3017.10 / 3017.11



90 x190cm shower sheet for bed 120 x 200cm shower sheet for bed Material: polyurethane & woven fabric.

#### 3017.12



Single use shower sheet for bed.

## 3017.20



158 x 200cm bath towel 100% cotton 400gr/m<sup>2</sup>

#### 3017.50



Rubis tap filling adapter set. (1 adapter, 1 push connector & 1 x 1m50 flexible)

## 3010.92



BFR4.0 Disinfectant 1L

#### 3018.50



24V 2Ah battery

#### 3018.51



Complete shower flexible with shower head

#### 3018.52



Complete suction hose with filter

## 3017.53



Fastener.