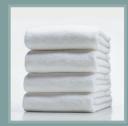

#### **SUPPLIED ACCESSORIES:**

- x1 Shower sheet for bed 90cm
- x1 White Bath towel 158x220cm 100% coton 400gr/m<sup>2</sup>
- Four fasteners

## 3017.20

158 x 200cm bath towel 100% cotton 400gr/m<sup>2</sup>