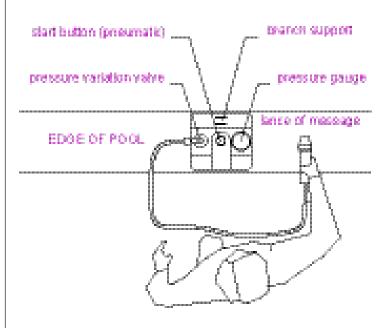

## **FEATURES:**

Polyester panel equipped with the following equipment:

- Pressure gauge dial.
- Pressure variation valve.
- Branch pipe valve.
- Branch pipe holder.
- Branch pipe and its handle nozzle holder(s).