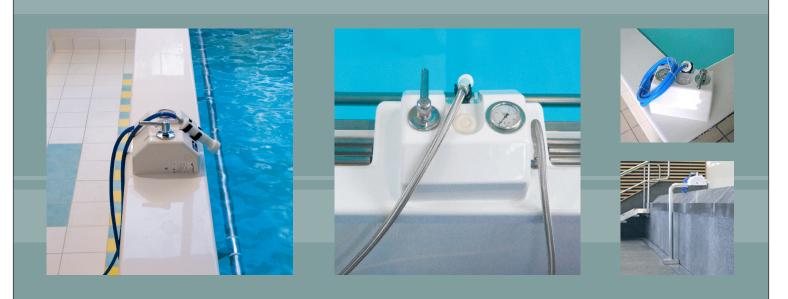

### **DESCRIPTION:**

The hydromassage unit includes a control panel placed at the edge of the pool or fixed on a stainless steel support (option 1098.10), an overpressure group placed in the technical room and the piping group.

## **FEATURES:**

Polyester panel equipped with the following equipment:

- Pressure gauge dial.
- Pressure variation valve.
- Branch pipe valve.
- Branch pipe holder.
- Branch pipe and its handle nozzle holder(s).