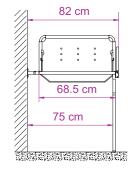

#### PERFORMS:

- $\bullet$  Height of the support: 72cm
- Safe Working Load : 135kg
- PWeight of the complete unit : 18kg