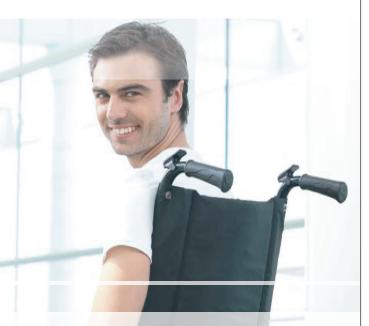

# Fold Away Shower Stretcher

**REF. 7728.00** 

The 7728.00 shower stretcher is a help material, to ergonomically shower people who consider balance in sitting position

The shower stretcher is easy to use, easy to clean and aesthetic

# Fold Away Shower Stretcher

**REF. 7728.00** 

#### **DESCRIPTION:**

- Steel tubular frame, Rilsan coating.
- Rilsan coating, shockproof.
- Fold-away legs
- Stainless steel hinges and screws.
- 1 folding safety barrier.
- 1 adjustable backrest.
- Support in semi-stiff punched PVC.

#### PERFORMS:

- $\bullet$  Height of the support: 72cm
- Safe Working Load : 135kg
- PWeight of the complete unit : 18kg