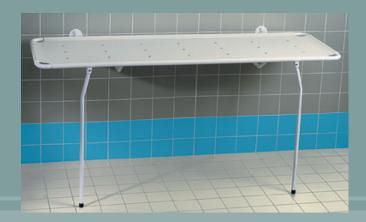

# Fold Away Shower Stretcher

**REF. 7728.00** 

The 7728.00 shower stretcher is a help material, to ergonomically shower people who consider balance in sitting position

The shower stretcher is easy to use, easy to clean and aesthetic

# Fold Away Shower Stretcher

**REF. 7728.00** 

#### **DESCRIPTION:**

- Steel tubular frame, Rilsan coating.
- Rilsan coating, shockproof.
- Fold-away legs
- Stainless steel hinges and screws.
- 1 folding safety barrier.
- 1 adjustable backrest.
- Support in semi-stiff punched PVC.