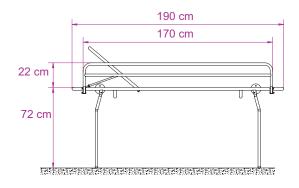

#### PERFORMS:

- $\bullet$  Height of the support: 72cm
- Safe Working Load : 135kg
- PWeight of the complete unit : 18kg