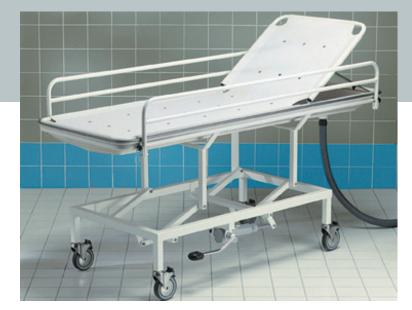

### **REF. 7723.00**

The shower stretcher enables persons with a poor sitting balance to be ergonomically washed under running water.

The shower stretcher is attractive, user-friendly, easy-tomaintain, has an extensive height range.

The shower stretcher is safe for both the patient and the user.

By positioning this highly versatile shower stretcher to the correct height, transfers can be easily made from other aids such as beds, stretchers, shower seats and wheel-chairs.

#### **DESCRIPTION:**

- Wall frame: steel, electrolytically galvanised.
- Rilsan coating, shockproof.
- Stainless steel hinges and screws.
- 4 braked & directional castors.
- Hi/Lo functions by hydraulic jack controlled by foot pedals.
- 2 folding safety barriers.
- 1 adjustable backrest.
- Support in semi-stiff punched PVC.
- Drain by collection tub with draining pipe.