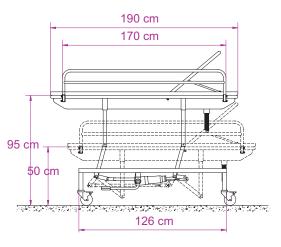

# Electric height adjustable shower stretcher

**REF. 7723.00** 

#### PERFORMANCES:

- Adustable height : 50cm to 95cm
   Max patient weight : 135kg
- Weight of the trolley : 60kg