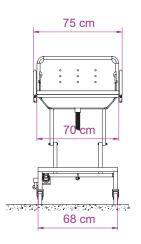

#### PERFORMANCES:

- Adustable height : 50cm to 95cm
   Max patient weight : 135kg
- Weight of the trolley : 60kg