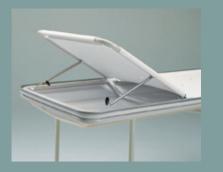

#### **DESCRIPTION:**

- Wall frame: steel, electrolytically galvanised.
- Rilsan coating, shockproof.
- Stainless steel hinges and screws.
- 4 braked & directional castors.
- Hi/Lo functions by hydraulic jack controlled by foot pedals.
- 2 folding safety barriers.
- 1 adjustable backrest.
- Support in semi-stiff punched PVC.
- Drain by collection tub with draining pipe.