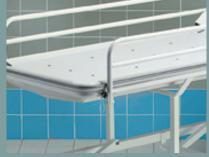

#### **DESCRIPTION:**

- Wall frame: steel, electrolytically galvanised.
- Rilsan coating, shockproof.
- Stainless steel hinges and screws.
- 4 braked & directional castors.
- Hi/Lo functions by hydraulic jack controlled by foot pedals.
- 2 folding safety barriers.
- 1 adjustable backrest.
- Support in semi-stiff punched PVC.
- Drain by collection tub with draining pipe.