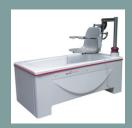

## Fixed Height Bath & Integral Transfer System

REF. 7105.01 / 7105.02

When the access to the bath becomes difficult or impossible, the Caprice, thanks to its integrated transfer system, allows the disabled persons to benefit from an independent and secure bath.

## Fixed Height Bath & Integral Transfer System

REF. 7105.01 / 7105.02

- Reinforced fiberglass tub. with polished white gel coat colour finish.
- Ø40mm draining plug with siphon and overflow.