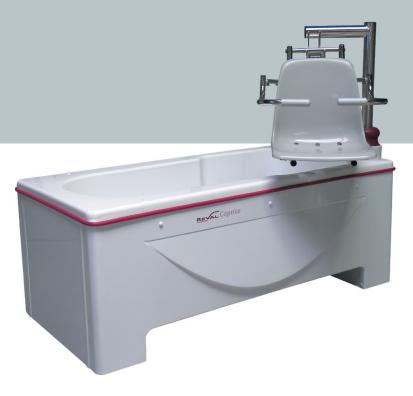

## Fixed Height Bath & Integral Transfer System

REF. 7105.01 / 7105.02

When the access to the bath becomes difficult or impossible, the Caprice, thanks to its integrated transfer system, allows the disabled persons to benefit from an independent and secure bath.

## Fixed Height Bath & Integral Transfer System

REF. 7105.01 / 7105.02

- Reinforced fiberglass tub. with polished white gel coat colour finish.
- Ø40mm draining plug with siphon and overflow.

### INTEGRAL HOIST:

- · Stainless steel structure.
- Removable complete seat.
- ${\boldsymbol \cdot}$  Safety locking mechanism of the seat.
- · Folding safety armrests.
- 4 functions hand control IPX6
- 24V c.c. electric jacks.