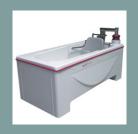

## Fixed Height Bath & Integral Transfer System

REF. 7105.01 / 7105.02

When the access to the bath becomes difficult or impossible, the Caprice, thanks to its integrated transfer system, allows the disabled persons to benefit from an independent and secure bath.

## Fixed Height Bath & Integral Transfer System

REF. 7105.01 / 7105.02

- Reinforced fiberglass tub. with polished white gel coat colour finish.
- Ø40mm draining plug with siphon and overflow.