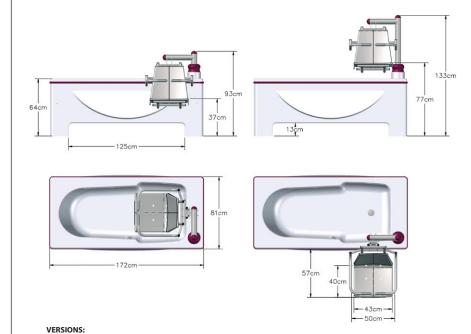

- · Max water volume : (overflow limit=240 litres)
- Draining flow: 58 litres/min
- Hoist lifting range : 400mm
- Safe working load (SWL) : 125kg

## CONFORMITY:

- 73/23/CEE (low voltege directive)
- 89/336/CEE (EMC directive)

REF. 7105.01 Fixed height Bathtub «CAPRICE», powered seat, access by the left side. REF. 7105.02 Fixed height Bathtub «CAPRICE», powered seat, access by the right side.