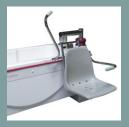

### INTEGRAL HOIST:

- · Stainless steel structure.
- Removable complete seat.
- ${\boldsymbol \cdot}$  Safety locking mechanism of the seat.
- · Folding safety armrests.
- 4 functions hand control IPX6
- 24V c.c. electric jacks.