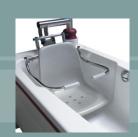

### INTEGRAL HOIST:

- · Stainless steel structure.
- Removable complete seat.
- ${\boldsymbol \cdot}$  Safety locking mechanism of the seat.
- · Folding safety armrests.
- 4 functions hand control IPX6
- 24V c.c. electric jacks.

- · Max water volume : (overflow limit=240 litres)
- Draining flow: 58 litres/min
- Hoist lifting range : 400mm
- Safe working load (SWL) : 125kg