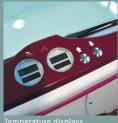

## **PLUMBING:**

- · "Rada Sense" bath & shower concealed digital mixing valve offering programmable max, min & default temperatu res, automatic temperature on outlet selection, duty flush and thermal disinfection with datalogging capabilities.
- Solar temperature displays.
- 3/4" hot and cold water feedings.
- Ø 50mm draining.
- · 2 liters tank of disinfectant.
- $\bullet$  Disinfection and cleaning showers with pawls.
- · Disinfection system by bactericide suction.