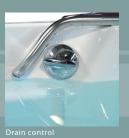

# GENERAL:

- · Reinforced fiberglass tub.
- · Lifting range: Inside lenath: 185 cm · Inside width: 55 cm 42 cm · Maximum weight of the patient: 200 ka · Weight of the bathtub: 160 kg 270 litres · Water volume (until overflow): • Filling time (under 3 bars): · Draining time: 5 min