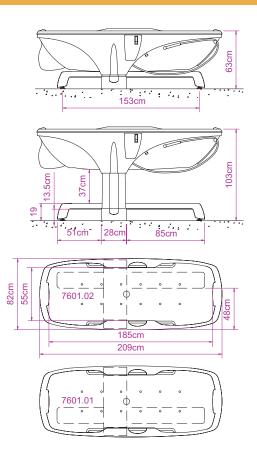

# Variable height bathtub

REF. 7601.01 / 7601.02

Designed to be installed in the centre of the bathroom, the Bagheera features all essential functions and the highest level of safety. Its flexibility and its soft contours offer proven advantages for patients and caregivers alike

# Variable height bathtub

REF. 7601.01 / 7601.02

## MODELS:

- 7601.01 Bagheera with control panel on the right.
- 7601.02 Bagheera with control panel on the left.

# GENERAL:

- · Reinforced fiberglass tub.
- · Lifting range: Inside lenath: 185 cm · Inside width: 55 cm 42 cm · Maximum weight of the patient: 200 ka · Weight of the bathtub: 160 kg 270 litres · Water volume (until overflow): • Filling time (under 3 bars): · Draining time: 5 min