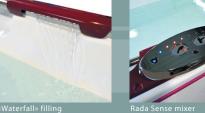

## **PLUMBING:**

- · "Rada Sense" bath & shower concealed digital mixing valve offering programmable max, min & default temperatu res, automatic temperature on outlet selection, duty flush and thermal disinfection with datalogging capabilities.
- Solar temperature displays.
- 3/4" hot and cold water feedings.
- Ø 50mm draining.
- · 2 liters tank of disinfectant.
- $\bullet$  Disinfection and cleaning showers with pawls.
- · Disinfection system by bactericide suction.