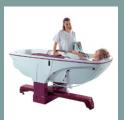

# Bagheera

A soft shaped bathtub, with easy entry from all sides

# Variable height bathtub

REF. 7601.01 / 7601.02

Designed to be installed in the centre of the bathroom, the Bagheera features all essential functions and the highest level of safety. Its flexibility and its soft contours offer proven advantages for patients and caregivers alike

# **Bagheera**

**UNIQUE FEATURES** 

- A bactericidal storage compartment, securely integrated to the bathtub's exterior wall.
- Double-paned bathtub liner to ensure the perfect function.
- Well-being add-ons to increase and optimise bath