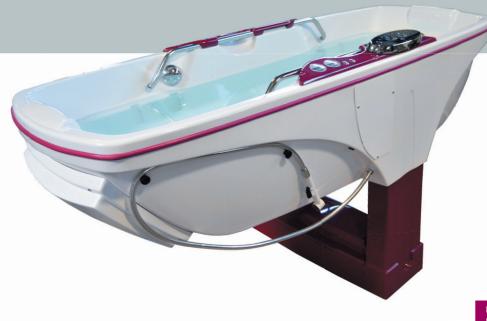

# Bagheera

A soft shaped bathtub, with easy entry from all sides

# Variable height bathtub

REF. 7601.01 / 7601.02

Designed to be installed in the centre of the bathroom, the Bagheera features all essential functions and the highest level of safety. Its flexibility and its soft contours offer proven advantages for patients and caregivers alike

# **Bagheera**

**UNIQUE FEATURES** 

- A bactericidal storage compartment, securely integrated to the bathtub's exterior wall.
- Double-paned bathtub liner to ensure the perfect function.
- Well-being add-ons to increase and optimise bath

## MODELS:

- 7601.01 Bagheera with control panel on the right.
- 7601.02 Bagheera with control panel on the left.