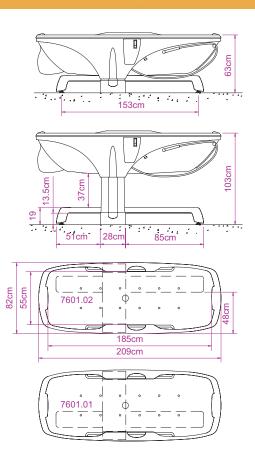

# Variable height bathtub

REF. 7601.01 / 7601.02

Designed to be installed in the centre of the bathroom, the Bagheera features all essential functions and the highest level of safety. Its flexibility and its soft contours offer proven advantages for patients and caregivers alike

# Variable height bathtub

REF. 7601.01 / 7601.02

#### GENERAL:

- · Reinforced fiberglass tub.
- · Lifting range: Inside lenath: 185 cm · Inside width: 55 cm 42 cm · Maximum weight of the patient: 200 ka · Weight of the bathtub: 160 kg · Filling time (under 3 bars): 6 min · Rising time of the tub: ~20 s