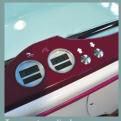

#### MODELS:

- 7601.01 Bagheera with control panel on the right.
- 7601.02 Bagheera with control panel on the left.