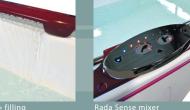

#### OPTIONS:

- 7600.20 Air whirlpool with integrated heater.
- 7600.30 «Frame foot»
- 7600.60 Chromotherapy
- 7600.70 Aromatherapy.
- 7600.80 Musicotherapy. (Bluetooth device)

#### **PLUMBING:**

- · "Rada Sense" bath & shower concealed digital mixing valve offering programmable max, min & default temperatu res, automatic temperature on outlet selection, duty flush and thermal disinfection with datalogging capabilities.
- Solar temperature displays.
- 3/4" hot and cold water feedings.
- Ø 50mm draining.
- · 2 liters tank of disinfectant.
- $\bullet$  Disinfection and cleaning showers with pawls.
- · Disinfection system by bactericide suction.