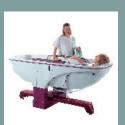

# Bagheera

A soft shaped bathtub, with easy entry from all sides

# Variable height bathtub

REF. 7601.01 / 7601.02

Designed to be installed in the centre of the bathroom, the Bagheera features all essential functions and the highest level of safety. Its flexibility and its soft contours offer proven advantages for patients and caregivers alike