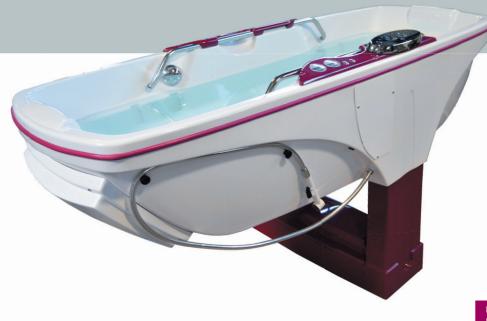

# Bagheera

A soft shaped bathtub, with easy entry from all sides

# Variable height bathtub

REF. 7601.01 / 7601.02

Designed to be installed in the centre of the bathroom, the Bagheera features all essential functions and the highest level of safety. Its flexibility and its soft contours offer proven advantages for patients and caregivers alike

# Variable height bathtub

REF. 7601.01 / 7601.02