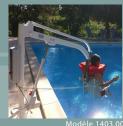

# Independent & Movable Pool Lift

## REF. 1401.00 - 1403.00

Aqualev swimming pool lift is a portable device which enables disabled users to access swimming pools without any effort for the caregiver and safely for the swimmer.

For paraplegic people, the Aqualev can be used in complete autonomy, without any aids for going into and out of the swimming pool

#### VERSIONS:

REF. 1401.00 Aqualev with electric elevation, 360° electric rotation & double sling bar REF. 1403.00 Aqualev with electric elevation, 360° electric rotation & stainless steel seat