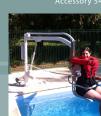

# Independent & Movable Pool Lift

The aqualev is a very efficient swimming-pool-hoist with unique specifications: Lightweight, Autonomous, Mobile, Very easy to put in place and to Use

#### INSTALLATION:

The installation is very easy; you have just to put the Aqualev into a sealed stainless steel sleeve on the edge of the pool.

Very light, (- 25kg), Aqualev can be installed and moved very easily.