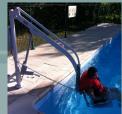

# Independent & Movable Pool Lift

#### INSTALLATION:

The installation is very easy; you have just to put the Aqualev into a sealed stainless steel sleeve on the edge of the pool.

Very light, (- 25kg), Aqualev can be installed and moved very easily.