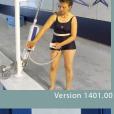

# Aqualev

Now bathing himself safely is possbile

The aqualev is a very efficient swimming-pool-hoist with unique specifications: Lightweight, Autonomous, Mobile, Very easy to put in place and to Use

# **Aqualev**

- Autonomous. (battery operating)
- Large lifting range. (allows coupling with an immergeable armchair)
- Electric rotation on 360°.

**UNIQUE FEATURES** 

- Movable hoist equipped with 2 wheels.
- Very light device. (- 25kg)
- Ultrasilent and secure motorization.
- A complete range of accessories.