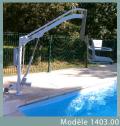

# Independent & Movable Pool Lift

## REF. 1401.00 - 1403.00

Aqualev swimming pool lift is a portable device which enables disabled users to access swimming pools without any effort for the caregiver and safely for the swimmer.

For paraplegic people, the Aqualev can be used in complete autonomy, without any aids for going into and out of the swimming pool

#### VERSIONS:

REF. 1401.00 Aqualev with electric elevation, 360° electric rotation & double sling bar REF. 1403.00 Aqualev with electric elevation, 360° electric rotation & stainless steel seat