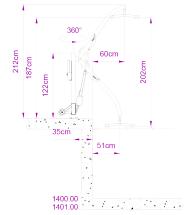

#### TECHNICAL DATAS:

- T6 aluminium structure, Epoxy painted coating.
- 316l stainless steel sleeve delivered with the hoist.
- 2 x Ø125mm wheels.
- 24V dc up and down electric actuator, power 10000N.
- 24V dc rotation motor integrated into mast.
- 24V dc battery set.
- · Emergency stop & lowering devices.
- Integrated battery loader.
- IPX7 hand control
- Safe Working Load: 130 kg