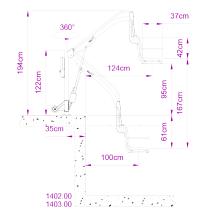

## REF. 1401.00 - 1403.00

Aqualev swimming pool lift is a portable device which enables disabled users to access swimming pools without any effort for the caregiver and safely for the swimmer.

For paraplegic people, the Aqualev can be used in complete autonomy, without any aids for going into and out of the swimming pool

The aqualev is a very efficient swimming-pool-hoist with unique specifications: Lightweight, Autonomous, Mobile, Very easy to put in place and to Use

#### INSTALLATION:

The installation is very easy; you have just to put the Aqualev into a sealed stainless steel sleeve on the edge of the pool.

Very light, (- 25kg), Aqualev can be installed and moved very easily.

#### TECHNICAL DATAS:

- T6 aluminium structure, Epoxy painted coating.
- 316l stainless steel sleeve delivered with the hoist.
- 2 x Ø125mm wheels.
- 24V dc up and down electric actuator, power 10000N.
- 24V dc rotation motor integrated into mast.
- 24V dc battery set.
- · Emergency stop & lowering devices.
- Integrated battery loader.
- IPX7 hand control
- Safe Working Load: 130 kg

#### VERSIONS:

REF. 1401.00 Aqualev with electric elevation, 360° electric rotation & double sling bar REF. 1403.00 Aqualev with electric elevation, 360° electric rotation & stainless steel seat