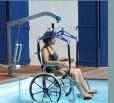

### ACCESSORIES:

REF. 8140.01 316L Stainless steel submergeable wheel chair.

REF. 1400.30 Set of 4 straps for fixing the armchair 8140.01 on the Aqualev + abdominal strap Slings, sizes S, M, L, XL

Floating deckchair