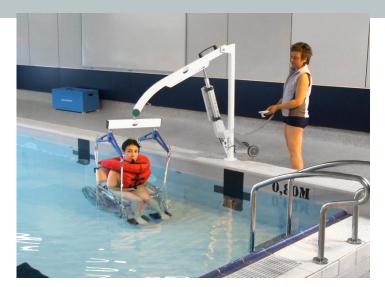

## REF. 1401.00 - 1403.00

Aqualev swimming pool lift is a portable device which enables disabled users to access swimming pools without any effort for the caregiver and safely for the swimmer.

For paraplegic people, the Aqualev can be used in complete autonomy, without any aids for going into and out of the swimming pool

The aqualev is a very efficient swimming-pool-hoist with unique specifications: Lightweight, Autonomous, Mobile, Very easy to put in place and to Use

### ACCESSORIES:

REF. 8140.01 316L Stainless steel submergeable wheel chair.

REF. 1400.30 Set of 4 straps for fixing the armchair 8140.01 on the Aqualev + abdominal strap Slings, sizes S, M, L, XL

Floating deckchair