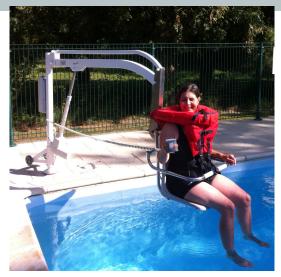

## REF. 1401.00 - 1403.00

Aqualev swimming pool lift is a portable device which enables disabled users to access swimming pools without any effort for the caregiver and safely for the swimmer.

For paraplegic people, the Aqualev can be used in complete autonomy, without any aids for going into and out of the swimming pool

#### VERSIONS:

REF. 1401.00 Aqualev with electric elevation, 360° electric rotation & double sling bar REF. 1403.00 Aqualev with electric elevation, 360° electric rotation & stainless steel seat