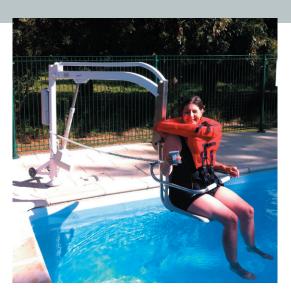

# Independent & Movable Pool Lift

REF. 1400.00 - 1401.00 - 1402.00 - 1403.00

Aqualev swimming pool lift is a portable device which enables disabled users to access swimming pools without any effort for the caregiver and safely for the swimmer.

### VERSIONS:

REF. 1400.00 Aqualev with electric elevation & double sling bar

REF. 1401.00 Aqualev with electric elevation, 360° electric rotation & double sling bar

REF. 1402.00 Aqualev with electric elevation & stainless steel seat

REF. 1403.00 Agualey with electric elevation, 360° electric rotation & stainless steel seat