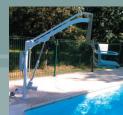

# Independent & Movable Pool Lift

REF. 1400.00 - 1401.00 - 1402.00 - 1403.00

Aqualev swimming pool lift is a portable device which enables disabled users to access swimming pools without any effort for the caregiver and safely for the swimmer.

### INSTALLATION:

The installation is very easy; you have just to put the Aqualev into a sealed stainless steel sleeve

Very light, (- 25kg), Aqualev can be installed and moved very easily.

The electric jacks and the battery set are removable in a few seconds and without tool.