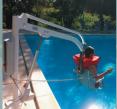

For paraplegic people, the Aqualev can be used in complete autonomy, without any aids for going into and out of the swimming pool

The aqualev is a very efficient swimming-pool-hoist with unique specifications: Lightweight, Autonomous, Mobile. Very easy to put in place and to Use

### VERSIONS:

REF. 1400.00 Aqualev with electric elevation & double sling bar

REF. 1401.00 Aqualev with electric elevation, 360° electric rotation & double sling bar

REF. 1402.00 Aqualev with electric elevation & stainless steel seat