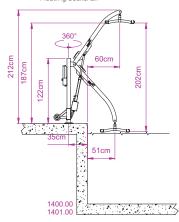

#### TECHNICAL DATAS:

- •T6 aluminium structure, Epoxy painted coating.
- · 316l stainless steel sleeve delivered with the hoist.
- $\bullet$  24V dc up and down electric actuator, power 10000N.
- 24V dc rotation motor integrated into mast.
- 24V dc battery set.
- · Emergency stop & lowering devices.
- Integrated battery loader.
- IPX7 hand control
- Safe Working Load: 130 kg

### VERSIONS:

REF. 1400.00 Aqualev with electric elevation & double sling bar

REF. 1401.00 Aqualev with electric elevation, 360° electric rotation & double sling bar

REF. 1402.00 Aqualev with electric elevation & stainless steel seat

REF. 1403.00 Agualey with electric elevation, 360° electric rotation & stainless steel seat