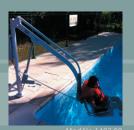

# Independent & Movable Pool Lift

REF. 1400.00 - 1401.00 - 1402.00 - 1403.00

Aqualev swimming pool lift is a portable device which enables disabled users to access swimming pools without any effort for the caregiver and safely for the swimmer.

For paraplegic people, the Aqualev can be used in complete autonomy, without any aids for going into and out of the swimming pool

The aqualev is a very efficient swimming-pool-hoist with unique specifications: Lightweight, Autonomous, Mobile. Very easy to put in place and to Use