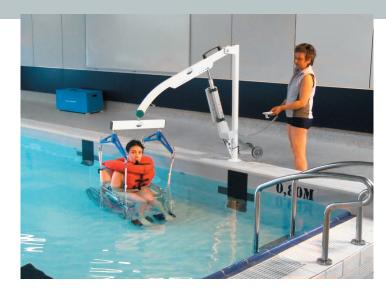

# Independent & Movable Pool Lift

REF. 1400.00 - 1401.00 - 1402.00 - 1403.00

Aqualev swimming pool lift is a portable device which enables disabled users to access swimming pools without any effort for the caregiver and safely for the swimmer.

For paraplegic people, the Aqualev can be used in complete autonomy, without any aids for going into and out of the swimming pool

The aqualev is a very efficient swimming-pool-hoist with unique specifications: Lightweight, Autonomous, Mobile. Very easy to put in place and to Use

### ACCESSORIES:

REF. 8140.01 316L Stainless steel submergeable wheel chair.

REF. 1400.30 Set of 4 straps for fixing the armchair 8140.01 on the Aqualev + abdominal strap

Slings, sizes S, M, L, XL Floating deckchair