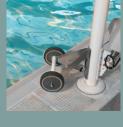

### INSTALLATION:

The installation is very easy; you have just to put the Aqualev into a sealed stainless steel sleeve

Very light, (- 25kg), Aqualev can be installed and moved very easily.

The electric jacks and the battery set are removable in a few seconds and without tool.

#### TECHNICAL DATAS:

- •T6 aluminium structure, Epoxy painted coating.
- · 316l stainless steel sleeve delivered with the hoist.
- $\bullet$  24V dc up and down electric actuator, power 10000N.
- 24V dc rotation motor integrated into mast.
- 24V dc battery set.
- · Emergency stop & lowering devices.
- Integrated battery loader.
- IPX7 hand control
- Safe Working Load: 130 kg