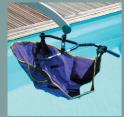

### ACCESSORIES:

REF. 8140.01 316L Stainless steel submergeable wheel chair.

REF. 1400.30 Set of 4 straps for fixing the armchair 8140.01 on the Aqualev + abdominal strap

Slings, sizes S, M, L, XL Floating deckchair