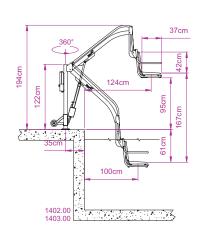

#### TECHNICAL DATAS:

- •T6 aluminium structure, Epoxy painted coating.
- · 316l stainless steel sleeve delivered with the hoist.
- $\bullet$  24V dc up and down electric actuator, power 10000N.
- 24V dc rotation motor integrated into mast.
- 24V dc battery set.
- · Emergency stop & lowering devices.
- Integrated battery loader.
- IPX7 hand control
- Safe Working Load: 130 kg

### VERSIONS:

REF. 1400.00 Aqualev with electric elevation & double sling bar

REF. 1401.00 Aqualev with electric elevation, 360° electric rotation & double sling bar

REF. 1402.00 Aqualev with electric elevation & stainless steel seat

REF. 1403.00 Agualey with electric elevation, 360° electric rotation & stainless steel seat