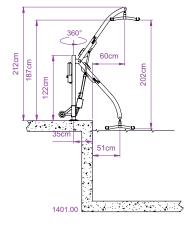

#### VERSIONS

REF. 1401.00 Aqualev with electric elevation,  $360^\circ$  electric rotation & double sling bar REF. 1403.00 Aqualev with electric elevation,  $360^\circ$  electric rotation & stainless steel seat