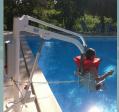

For paraplegic people, the Aqualev can be used in complete autonomy, without any aids for going into and out of the swimming pool

The aqualev is a very efficient swimming-pool-hoist with unique specifications: Lightweight, Autonomous, Mobile, Very easy to put in place and to Use

#### VERSIONS

REF. 1401.00 Aqualev with electric elevation,  $360^\circ$  electric rotation & double sling bar REF. 1403.00 Aqualev with electric elevation,  $360^\circ$  electric rotation & stainless steel seat