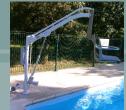

# Independent & Movable Pool Lift

REF. 1401.00 - 1403.00

Aqualev swimming pool lift is a portable device which enables disabled users to access swimming pools without any effort for the caregiver and safely for the swimmer.

## Independent & Movable Pool Lift

REF. 1401.00 - 1403.00

#### INSTALLATION:

The installation is very easy; you have just to put the Aqualev into a sealed stainless steel sleeve on the edge of the pool.

Very light, (- 25kg), Aqualev can be installed and moved very easily.