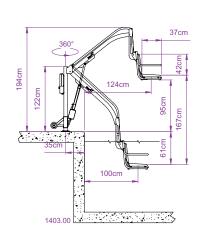

#### VERSIONS

REF. 1401.00 Aqualev with electric elevation,  $360^\circ$  electric rotation & double sling bar REF. 1403.00 Aqualev with electric elevation,  $360^\circ$  electric rotation & stainless steel seat