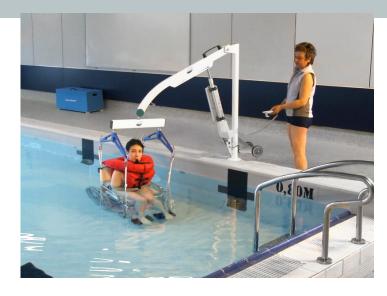

# Independent & Movable Pool Lift

REF. 1401.00 - 1403.00

Aqualev swimming pool lift is a portable device which enables disabled users to access swimming pools without any effort for the caregiver and safely for the swimmer.

For paraplegic people, the Aqualev can be used in complete autonomy, without any aids for going into and out of the swimming pool

The aqualev is a very efficient swimming-pool-hoist with unique specifications: Lightweight, Autonomous, Mobile, Very easy to put in place and to Use

#### VERSIONS

REF. 1401.00 Aqualev with electric elevation,  $360^\circ$  electric rotation & double sling bar REF. 1403.00 Aqualev with electric elevation,  $360^\circ$  electric rotation & stainless steel seat