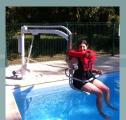

#### VERSIONS

REF. 1401.00 Aqualev with electric elevation,  $360^\circ$  electric rotation & double sling bar REF. 1403.00 Aqualev with electric elevation,  $360^\circ$  electric rotation & stainless steel seat

#### ACCESSORIES:

REF. 8140.01 316L Stainless steel submergeable wheel chair.

REF. 1400.30 Set of 4 straps for fixing the armchair 8140.01 on the Aqualev + abdominal strap

Slings, sizes S, M, L, XL

Floating deckchair