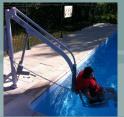

# Independent & Movable Pool Lift

REF. 1401.00 - 1403.00

Aqualev swimming pool lift is a portable device which enables disabled users to access swimming pools without any effort for the caregiver and safely for the swimmer.

For paraplegic people, the Aqualev can be used in complete autonomy, without any aids for going into and out of the swimming pool

The aqualev is a very efficient swimming-pool-hoist with unique specifications: Lightweight, Autonomous, Mobile, Very easy to put in place and to Use