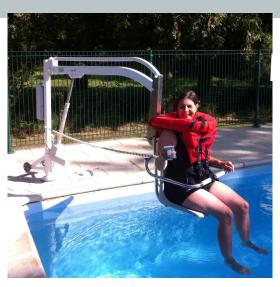

For paraplegic people, the Aqualev can be used in complete autonomy, without any aids for going into and out of the swimming pool

The aqualev is a very efficient swimming-pool-hoist with unique specifications: Lightweight, Autonomous, Mobile, Very easy to put in place and to Use

#### VERSIONS

REF. 1401.00 Aqualev with electric elevation,  $360^\circ$  electric rotation & double sling bar REF. 1403.00 Aqualev with electric elevation,  $360^\circ$  electric rotation & stainless steel seat