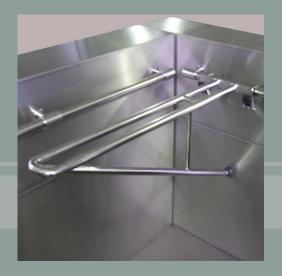

## **DESCRIPTION:**

These bars are intended to allow the multiplication of the working stations in a swimming pool of rehabilitation, by multiplying the «Angles « in which can lean patients.

## **FEATURES:**

- Ø33.7mm stainless steel tube (AINSI 316L).
- System of fixing on the handrail, accessible since the edge from the pool.
- Adjustable strut, with plastic end : do not require any transformation of the pool.