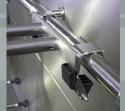

## **FEATURES:**

- Ø33.7mm stainless steel tube (AINSI 316L).
- System of fixing on the handrail, accessible since the edge from the pool.
- Adjustable strut, with plastic end : do not require any transformation of the pool.