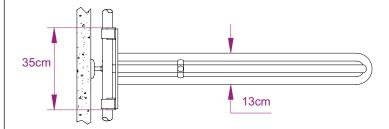

## **FEATURES:**

- Ø33.7mm stainless steel tube (AINSI 316L).
- System of fixing on the handrail, accessible since the edge from the pool.
- Adjustable strut, with plastic end : do not require any transformation of the pool.