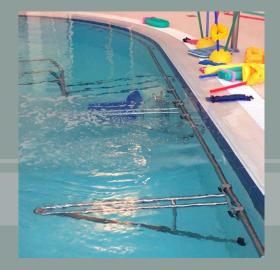

## **DESCRIPTION:**

These bars are intended to allow the multiplication of the working stations in a swimming pool of rehabilitation, by multiplying the «Angles « in which can lean patients.

## **FEATURES:**

- Ø33.7mm stainless steel tube (AINSI 316L).
- System of fixing on the handrail, accessible since the edge from the pool.
- Adjustable strut, with plastic end : do not require any transformation of the pool.