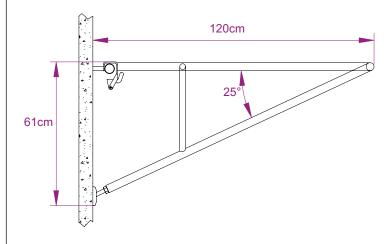

## **DESCRIPTION:**

These bars are intended to allow the multiplication of the working stations in a swimming pool of rehabilitation, by multiplying the «Angles « in which can lean patients.

## **FEATURES:**

- Ø33.7mm stainless steel tube (AINSI 316L).
- System of fixing on the handrail, accessible since the edge from the pool.
- Adjustable strut, with plastic end : do not require any transformation of the pool.